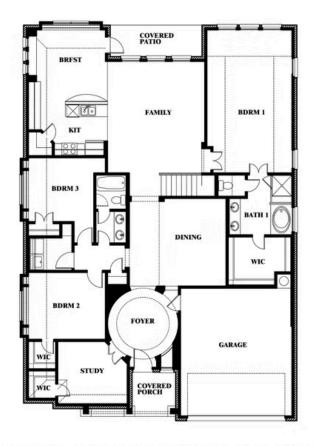

# **Carolina IV**

**CLASSIC SERIES** 

**ROCKWOOD 65** 

2407 ROYAL DOVE LANE, MANSFIELD, TX 76063

**HOMES FROM** 

\$579,990

3,280 SOUARE FEET

BEDROOMS

3.0 **BATHROOMS**  2

CAR GARAGE