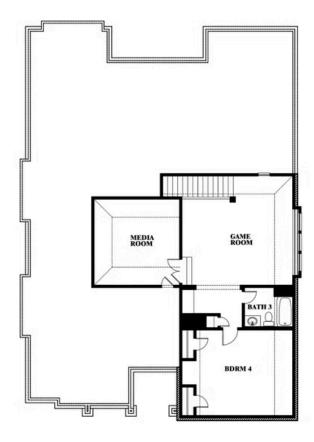

# **Carolina IV**

**CLASSIC SERIES** 

**ROCKWOOD 65** 

2407 ROYAL DOVE LANE, MANSFIELD, TX 76063

**HOMES FROM** 

\$579,990

3,280 SOUARE FEET

BEDROOMS

3.0 **BATHROOMS**  2

CAR GARAGE