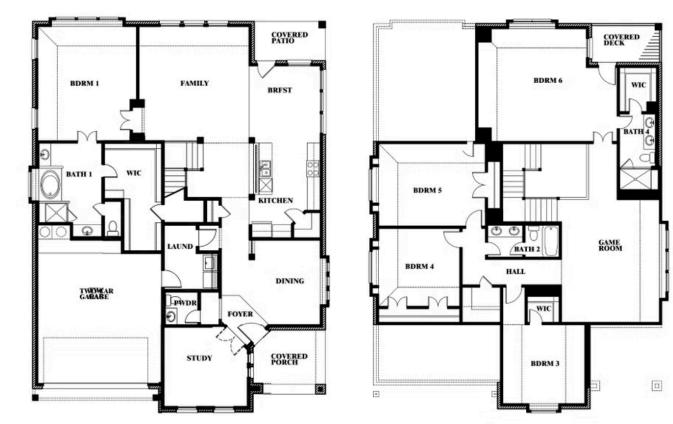

### Magnolia III

MAGNOLIA III FLOOR PLAN WITH OPTIONAL MUD ROOM

COMMUNITY SALES MANAGER

Jeff Spann-Ly CELL: (682) 418-8555 SALES OFFICE: (817) 803-6399

ROCKWOOD 65 2407 ROYAL DOVE LANE, MANSFIELD, TX 76063

#### BLOOMFIELD HOMES

This brochure is for general informational purposes and is to be used as a guide only. Changes may be made during the development process and floorplans, dimensions, fixtures, fittings, finishes and specifications are subject to change without notice. Window placement, balcony configuration, wardrobe sizes and living areas may vary slightly within each plan type. EQUAL HOUSING OPPORTUNITY