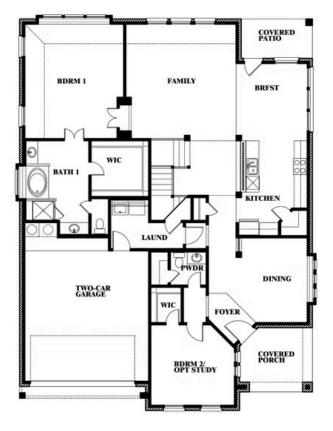

### Magnolia III

MAGNOLIA III FLOOR PLAN

#### BLOOMFIELD HOMES

BDRM I

BATH 1

WIC

TWO-CAR GARAGE LAUNT

WI

BDRM 2/ OPT STUDY

Ð

**2**2

COVERED PATIO

BRFST

KITCHEN

DINING

COVERED

FOYER