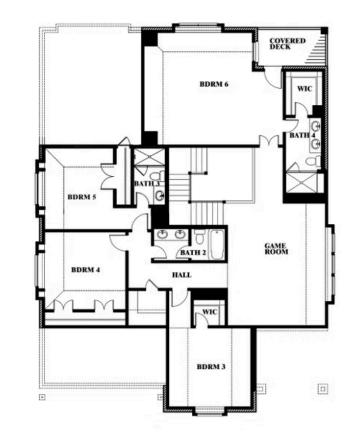

**MAGNOLIA III FLOOR PLAN WITH OPTIONAL BATH 3** 

FAMILY

COMMUNITY SALES MANAGER

Jeff Spann-Ly CELL: (682) 418-8555 SALES OFFICE: (817) 803-6399

ROCKWOOD 65 2407 ROYAL DOVE LANE, MANSFIELD, TX 76063

#### BLOOMFIELD HOMES

BDRM I

BATH 1

WIC

TWO-CAR GARAGE LAUNT

WI

BDRM 2/ OPT STUDY

Ð