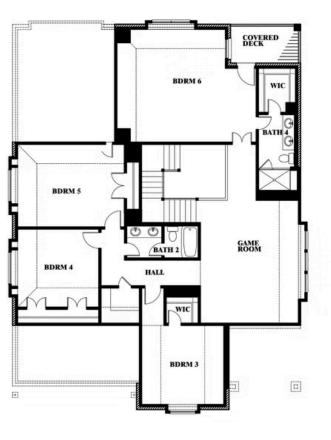

### Magnolia III

MAGNOLIA III FLOOR PLAN

#### BLOOMFIELD HOMES

BDRM I

BATH 1

WIC

TWO-CAR GARAGE LAUNT

WI

BDRM 2/ OPT STUDY

Ð

**2**2

COVERED PATIO

BRFST

KITCHEN

DINING

COVERED

FOYER