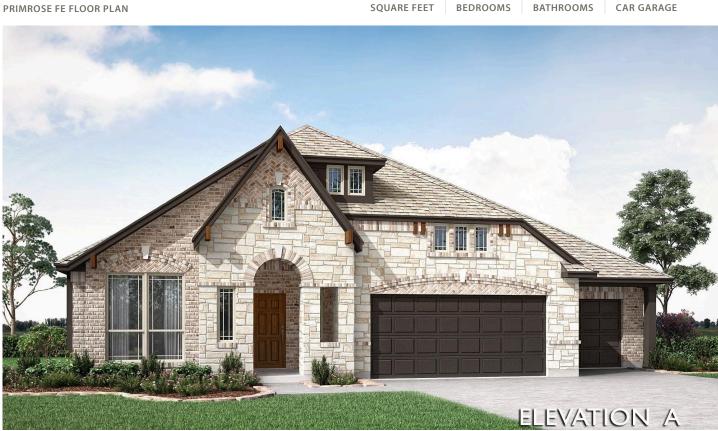

## 2308 Prosper Way

2.5

COMMUNITY SALES MANAGER

3

Jeff Spann-Ly CELL: (682) 418-8555 SALES OFFICE: (817) 803-6399

MANSFIELD, TX 76063

ROCKWOOD 65 PRIMROSE FE FLOOR PLAN

PRICED AT

2778

<sup>\$730,056</sup> \$679,956

3

Bloomfield's Primrose FE offers an exceptional single-story design where 3 bedrooms and 2.5 baths are enhanced with elegant details and thoughtful upgrades throughout. Step through the striking 8' Warwick front door to find a rotunda entry leading into a sunlit living area featuring soaring vaulted ceilings and hardwood floors in the common spaces. The Gourmet Kitchen, a chef's dream, boasts Charleston pure white painted cabinetry, an upgraded backsplash, under-cabinet lighting, a stainless steel apron sink, Professional Series appliances including double ovens and a 5-burner cooktop, and Granite countertops, all seamlessly flowing into the Family Room and two Dining Areas. A captivating stone-to-ceiling fireplace with direct vent gas logs anchors the space, creating a cozy ambiance, while the Study with Glass French doors offers a private retreat. Additional conveniences include upper cabinets in the laundry room, a motion sensor in the pantry, a practical mud room, a tankless water heater, gutters, uplights, and a fully bricked front porch. Situated on a desirable interior lot with upgraded brick and satin silver hardware, this home delivers sophistication and functionality. Stop by Bloomfield at Rockwood to experience it today!