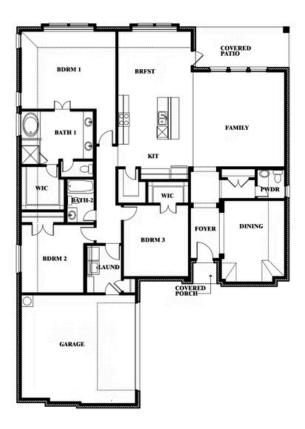

# **Rockcress**

**CLASSIC SERIES** 

**ROCKWOOD 65** 

2407 ROYAL DOVE LANE, MANSFIELD, TX 76063

**HOMES FROM** 

\$489,990

2,250 SOUARE FEET

**5** BEDROOMS 2.5
BATHROOMS

**2** CAR GARAGE

**Rockcress** 