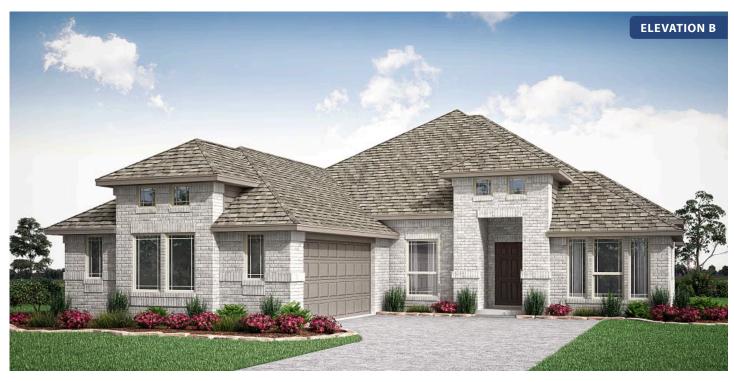

# **Rockcress**

**CLASSIC SERIES** 

**ROCKWOOD 65** 

2407 ROYAL DOVE LANE, MANSFIELD, TX 76063

**HOMES FROM** 

\$489,990

2,250 SOUARE FEET

**5** BEDROOMS 2.5
BATHROOMS