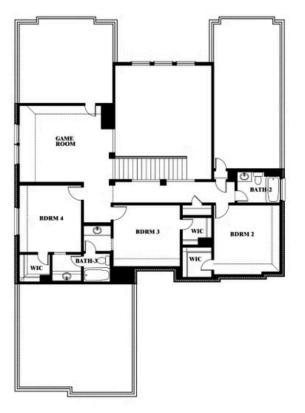

## Seaberry

#### **ROCKWOOD 65**

2407 ROYAL DOVE LANE, MANSFIELD, TX 76063

Seaberry Opt. Bed 5 at Media