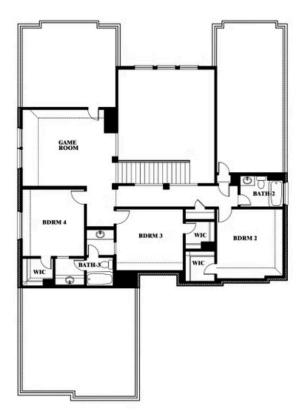

## Seaberry

#### **ROCKWOOD 65**

2407 ROYAL DOVE LANE, MANSFIELD, TX 76063

Seaberry Opt. Mini Garage at Dining

Jeff Spann-Ly

CELL: (682) 418-8555 SALES OFFICE: (817) 803-6399