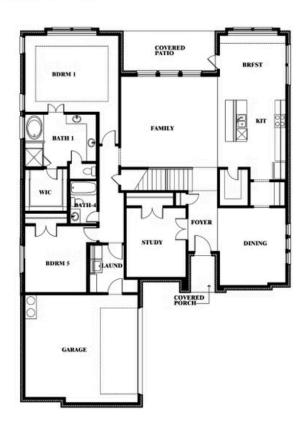

## Seaberry

#### **ROCKWOOD 65**

2407 ROYAL DOVE LANE, MANSFIELD, TX 76063

Seaberry Opt. Bed 5 at Media