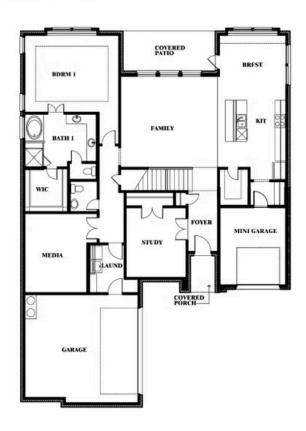

## Seaberry

#### **ROCKWOOD 65**

2407 ROYAL DOVE LANE, MANSFIELD, TX 76063

Seaberry Opt. Mini Garage at Dining

Jeff Spann-Ly

CELL: (682) 418-8555 SALES OFFICE: (817) 803-6399