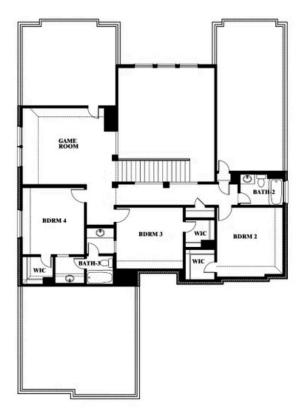

## Seaberry

#### **ROCKWOOD 65**

2407 ROYAL DOVE LANE, MANSFIELD, TX 76063

Seaberry Opt. Bed 5 at Media