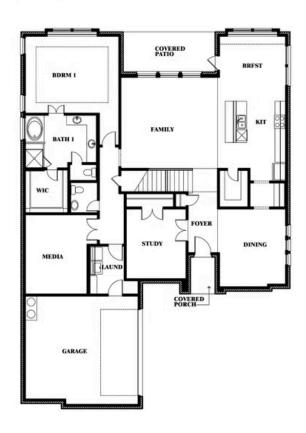

#### **ROCKWOOD 65**

2407 ROYAL DOVE LANE, MANSFIELD, TX 76063

Jeff Spann-Ly

CELL: (682) 418-8555 SALES OFFICE: (817) 803-6399

## Seaberry

#### **ROCKWOOD 65**

2407 ROYAL DOVE LANE, MANSFIELD, TX 76063

Seaberry Opt. Bed 6 at Study