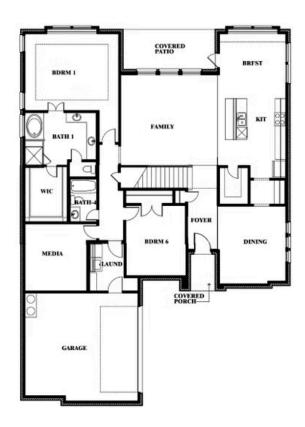

## Seaberry

#### **ROCKWOOD 65**

2407 ROYAL DOVE LANE, MANSFIELD, TX 76063

Seaberry Opt. Mini Garage at Dining

Jeff Spann-Ly

CELL: (682) 418-8555 SALES OFFICE: (817) 803-6399