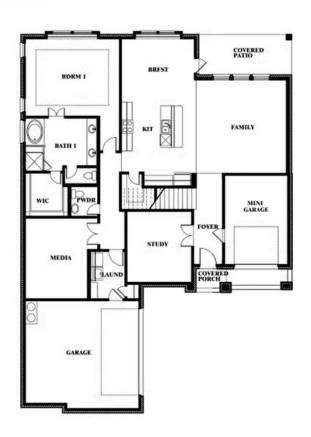

## **Spring Cress II**

#### **ROCKWOOD 65**

2407 ROYAL DOVE LANE, MANSFIELD, TX 76063

### Spring Cress II Opt. Mini Garage at Dining

Jeff Spann-Ly

CELL: (682) 418-8555 SALES OFFICE: (817) 803-6399