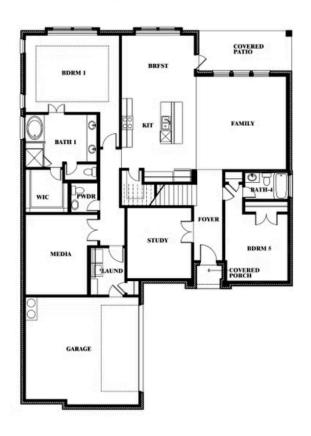

## **Spring Cress II**

#### **ROCKWOOD 65**

2407 ROYAL DOVE LANE, MANSFIELD, TX 76063

## Spring Cress II Opt. Bed 5 & Bath 4 at Dining