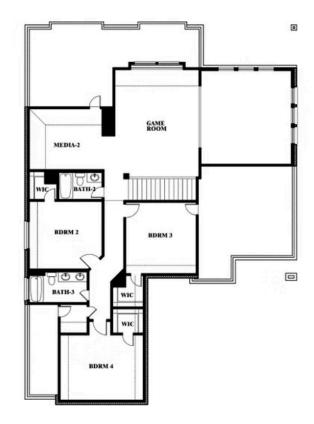

## **Spring Cress II**

#### **ROCKWOOD 65**

2407 ROYAL DOVE LANE, MANSFIELD, TX 76063

#### Spring Cress II Opt. Bed 6 & Bath 5 at Media

Jeff Spann-Ly

CELL: (682) 418-8555 SALES OFFICE: (817) 803-6399