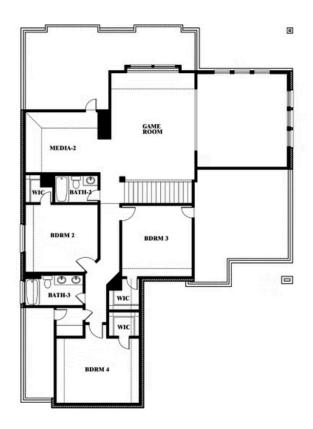

## **Spring Cress II**

#### **ROCKWOOD 65**

2407 ROYAL DOVE LANE, MANSFIELD, TX 76063