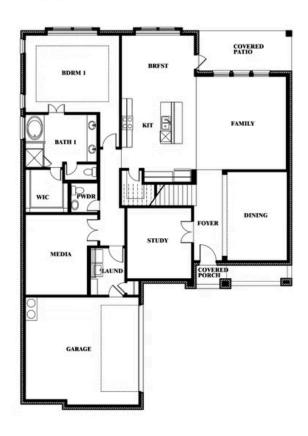

## **Spring Cress II**

#### **ROCKWOOD 65**

2407 ROYAL DOVE LANE, MANSFIELD, TX 76063

### Spring Cress II

Jeff Spann-Ly

CELL: (682) 418-8555 SALES OFFICE: (817) 803-6399