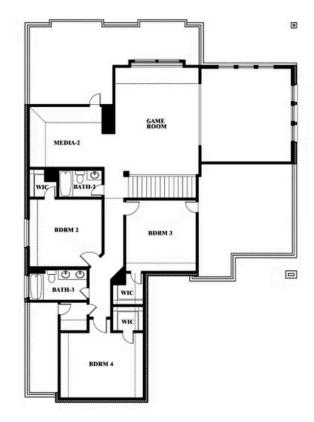

## **Spring Cress II**

#### **ROCKWOOD 65**

2407 ROYAL DOVE LANE, MANSFIELD, TX 76063