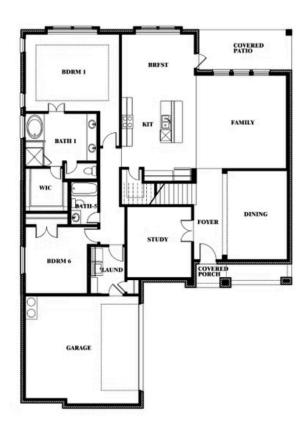

#### Spring Cress II Opt. Bed 6 & Bath 5 at Media

Jeff Spann-Ly

CELL: (682) 418-8555 SALES OFFICE: (817) 803-6399

## **Spring Cress II**

#### **ROCKWOOD 65**

2407 ROYAL DOVE LANE, MANSFIELD, TX 76063