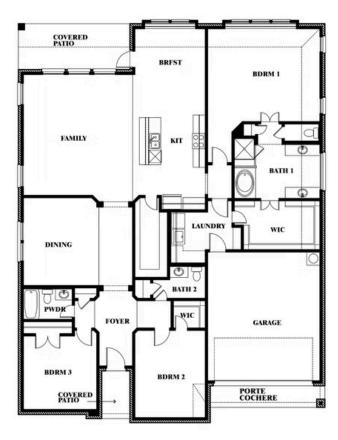

# Caraway

CLASSIC SERIES

**ROCKWOOD 90** 

2407 ROYAL DOVE LANE, MANSFIELD, TX 76063

**HOMES FROM** 

\$595,990

2,519 SOUARE FEET

BEDROOMS

2.5 BATHROOMS 2

CAR GARAGE