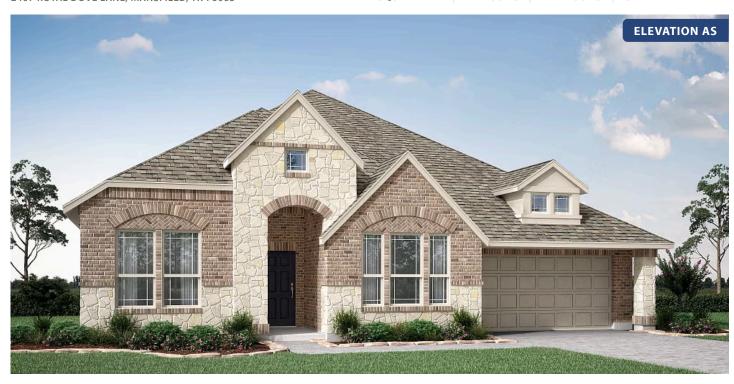

# Caraway

CLASSIC SERIES

**ROCKWOOD 90** 

2407 ROYAL DOVE LANE, MANSFIELD, TX 76063

**HOMES FROM** 

\$595,990

2,519 SOUARE FEET

BEDROOMS

#### **ROCKWOOD 90**

2407 ROYAL DOVE LANE, MANSFIELD, TX 76063

Caraway

This brochure is for general informational purposes and is to be used as a guide only. Changes may be made during the development process and floorplans, dimensions, fixtures, fittings, finishes and specifications are subject to change without notice. Window placement, balcony configuration, wardrobe sizes and living areas may vary slightly within each plan type. EQUAL HOUSING OPPORTUNITY