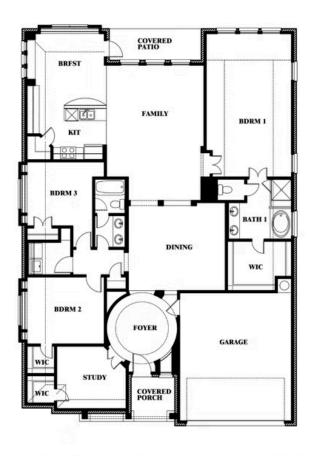

# Carolina

CLASSIC SERIES

**ROCKWOOD 90** 

2407 ROYAL DOVE LANE, MANSFIELD, TX 76063

**HOMES FROM** 

\$578,990

**2,313** SOUARE FEET

BEDROOMS

2.0
BATHROOMS

2

CAR GARAGE

Carolina