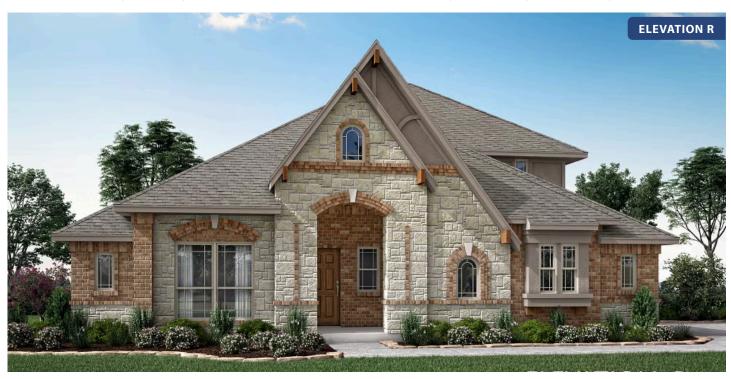

# Carolina II Side Entry

**CLASSIC SERIES** 

**ROCKWOOD 90** 

2407 ROYAL DOVE LANE, MANSFIELD, TX 76063

\$626,990

2,777
SQUARE FEET

**3** BEDROOMS 3.0 BATHROOMS

**2** CAR GARAGE

## Carolina II Side Entry

### ROCKWOOD 90

2407 ROYAL DOVE LANE, MANSFIELD, TX 76063