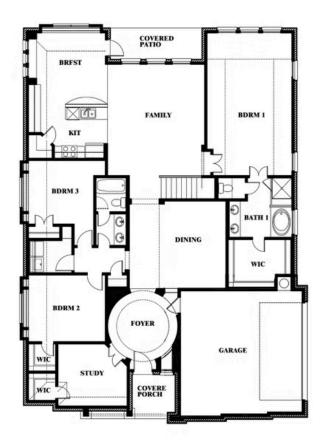

# Carolina II Side Entry

**CLASSIC SERIES** 

**ROCKWOOD 90** 

2407 ROYAL DOVE LANE, MANSFIELD, TX 76063

\$626,990

2,777
SQUARE FEET

**3** BEDROOMS 3.0 BATHROOMS

**2** CAR GARAGE

### Carolina II Side Entry

This brochure is for general informational purposes and is to be used as a guide only. Changes may be made during the development process and floorplans, dimensions, fixtures, fittings, finishes and specifications are subject to change without notice. Window placement, balcony configuration, wardrobe sizes and living areas may vary slightly within each plan type. EQUAL HOUSING OPPORTUNITY