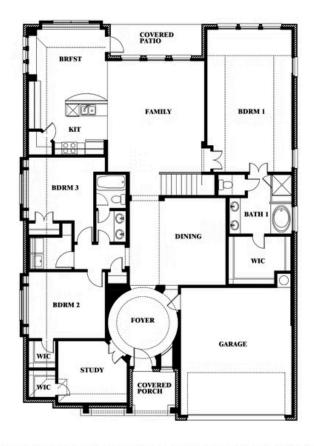

# **Carolina III**

**CLASSIC SERIES** 

**ROCKWOOD 90** 

2407 ROYAL DOVE LANE, MANSFIELD, TX 76063

HOMES FROM

\$628,990

**3,067** SOUARE FEET

# BEDROOMS 3.0 BATHROOMS

**2** CAR GARAGE