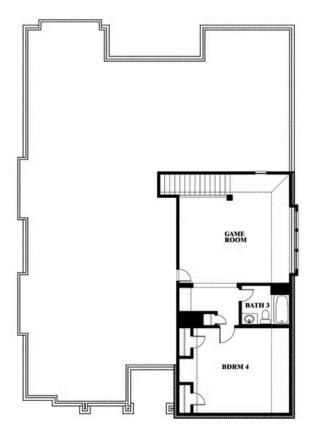

# **Carolina III**

**CLASSIC SERIES** 

**ROCKWOOD 90** 

2407 ROYAL DOVE LANE, MANSFIELD, TX 76063

HOMES FROM

\$628,990

**3,067** SOUARE FEET

# BEDROOMS 3.0 BATHROOMS

**2** CAR GARAGE