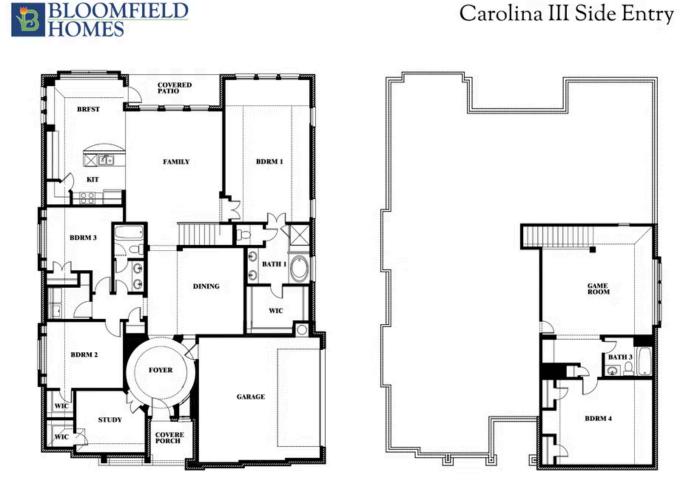

## **Carolina III Side Entry**

CLASSIC SERIES

**ROCKWOOD 90** 

2407 ROYAL DOVE LANE, MANSFIELD, TX 76063

HOMES FROM \$638,990

Document generated Sep 9, 2025. Prices, plans, square footage, features and materials are subject to change at any time without notice and vary among communities. Listed prices are for informational purposes only, are not binding, and do not create any contractual obligation(s). The price of any home is dependent on numerous factors, all of which are unique to a specific home, and is not guaranteed until specified in a binding contract. Pricing of elevations and additional optional beds/baths vary per plan. Some plans require a premium homesite. Please ask the Community Manager for details. Renderings of homes are artist concepts and may not reflect exact colors and materials.

## **Carolina III Side Entry**

COMMUNITY SALES MANAGER

Jeff Spann-Ly CELL: (682) 418-8555 SALES OFFICE: (817) 803-6399

ROCKWOOD 90 2407 ROYAL DOVE LANE, MANSFIELD, TX 76063

This brochure is for general informational purposes and is to be used as a guide only. Changes may be made during the development process and floorplans, dimensions, fixtures, fittings, finishes and specifications are subject to change without notice. Window placement, balcony configuration, wardrobe sizes and living areas may vary slightly within each plan type. EQUAL HOUSING OPPORTUNITY