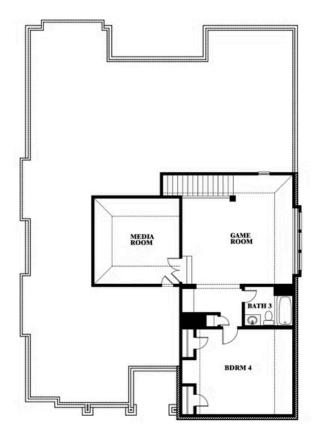

# **Carolina IV**

**CLASSIC SERIES** 

**ROCKWOOD 90** 

2407 ROYAL DOVE LANE, MANSFIELD, TX 76063

**HOMES FROM** 

\$644,990

**3,280** SOUARE FEET

BEDROOMS

3.0 BATHROOMS

2

CAR GARAGE