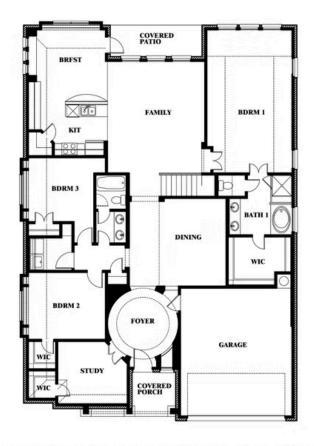

# **Carolina IV**

**CLASSIC SERIES** 

**ROCKWOOD 90** 

2407 ROYAL DOVE LANE, MANSFIELD, TX 76063

**HOMES FROM** 

\$644,990

**3,280** SOUARE FEET

BEDROOMS

3.0 BATHROOMS

2

CAR GARAGE