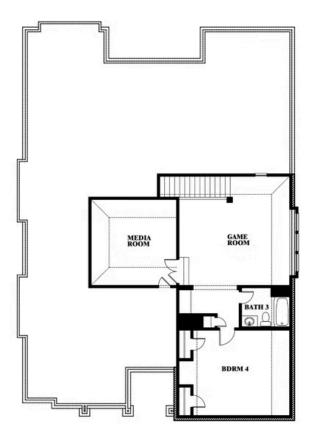

# Carolina IV Side Entry

**CLASSIC SERIES** 

**ROCKWOOD 90** 

2407 ROYAL DOVE LANE, MANSFIELD, TX 76063

\$654,990

3,258 SQUARE FEET

**4**BEDROOMS

3.0

## Carolina IV Side Entry

#### **ROCKWOOD 90**

2407 ROYAL DOVE LANE, MANSFIELD, TX 76063

## Carolina IV Side Entry

This brochure is for general informational purposes and is to be used as a guide only. Changes may be made during the development process and floorplans, dimensions, fixtures, fittings, finishes and specifications are subject to change without notice. Window placement, balcony configuration, wardrobe sizes and living areas may vary slightly within each plan type. EQUAL HOUSING OPPORTUNITY