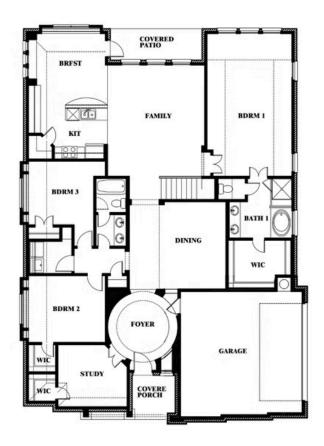

# Carolina IV Side Entry

**CLASSIC SERIES** 

**ROCKWOOD 90** 

2407 ROYAL DOVE LANE, MANSFIELD, TX 76063

\$654,990

3,258 SQUARE FEET

**4**BEDROOMS

3.0

## Carolina IV Side Entry

#### **ROCKWOOD 90**

2407 ROYAL DOVE LANE, MANSFIELD, TX 76063