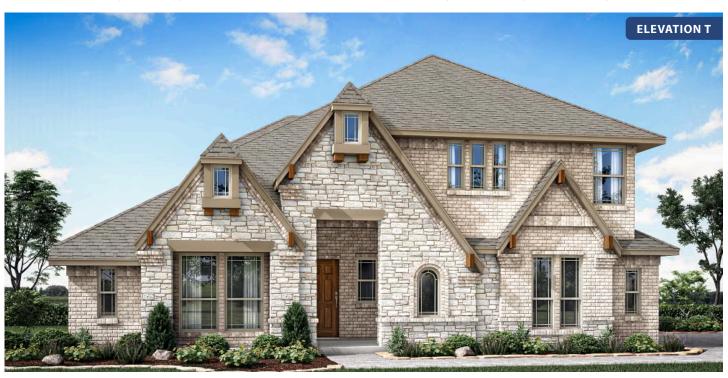

# Carolina IV Side Entry

**CLASSIC SERIES** 

**ROCKWOOD 90** 

2407 ROYAL DOVE LANE, MANSFIELD, TX 76063

\$654,990

3,258 SQUARE FEET

**4**BEDROOMS

3.0

## Carolina IV Side Entry

#### **ROCKWOOD 90**

2407 ROYAL DOVE LANE, MANSFIELD, TX 76063