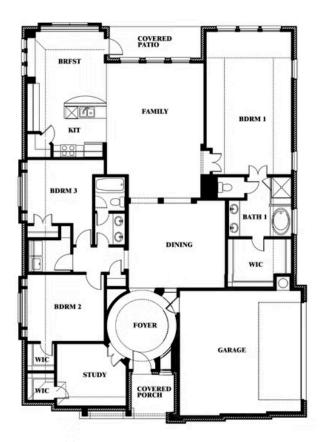

## **Carolina Side Entry**

COMMUNITY SALES MANAGER

Jeff Spann-Ly CELL: (682) 418-8555 SALES OFFICE: (817) 803-6399

ROCKWOOD 90 2407 ROYAL DOVE LANE, MANSFIELD, TX 76063

**CAROLINA SIDE ENTRY FLOOR PLAN** 

Carolina Side Entry

This brochure is for general informational purposes and is to be used as a guide only. Changes may be made during the development process and floorplans, dimensions, fixtures, fittings, finishes and specifications are subject to change without notice. Window placement, balcony configuration, wardrobe sizes and living areas may vary slightly within each plan type. EQUAL HOUSING OPPORTUNITY