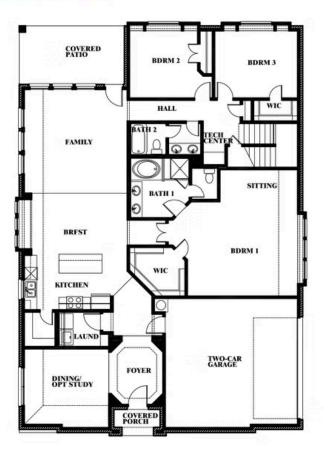

# Hawthorne II Side Entry

**HOMES FROM** 

\$626,990

**CLASSIC SERIES** 

**ROCKWOOD 90** 

2407 ROYAL DOVE LANE, MANSFIELD, TX 76063

2,758 SQUARE FEET

**4**BEDROOMS

3.0 BATHROOMS

**2** CAR GARAGE

ELEVATION T

#### **ROCKWOOD 90**

2407 ROYAL DOVE LANE, MANSFIELD, TX 76063