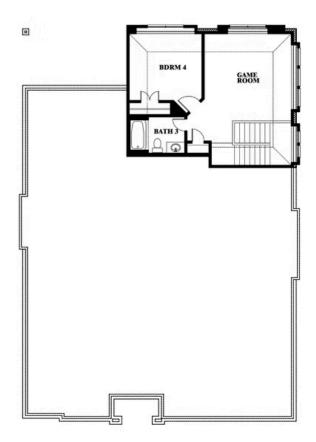

# Hawthorne II Side Entry

**HOMES FROM** 

\$626,990

**CLASSIC SERIES** 

**ROCKWOOD 90** 

2407 ROYAL DOVE LANE, MANSFIELD, TX 76063

2,758 SQUARE FEET

**4**BEDROOMS

3.0 BATHROOMS

**2** CAR GARAGE

ELEVATION T

#### **ROCKWOOD 90**

2407 ROYAL DOVE LANE, MANSFIELD, TX 76063