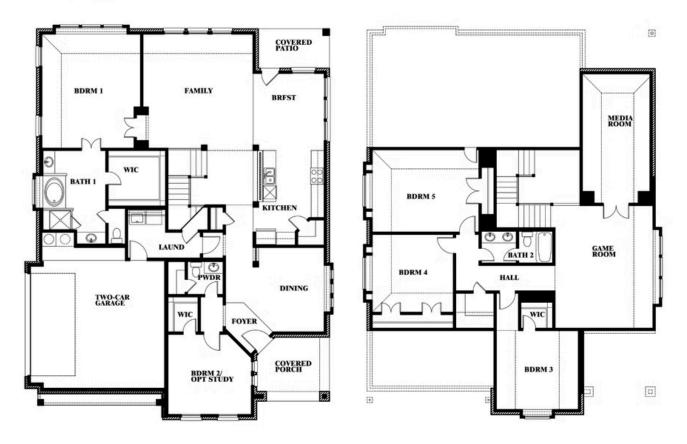

# Magnolia II Side Entry

**CLASSIC SERIES** 

**ROCKWOOD 90** 

2407 ROYAL DOVE LANE, MANSFIELD, TX 76063

\$656,990

3,430 SQUARE FEET

**4**BEDROOMS

2.5
BATHROOMS

**2** CAR GARAGE