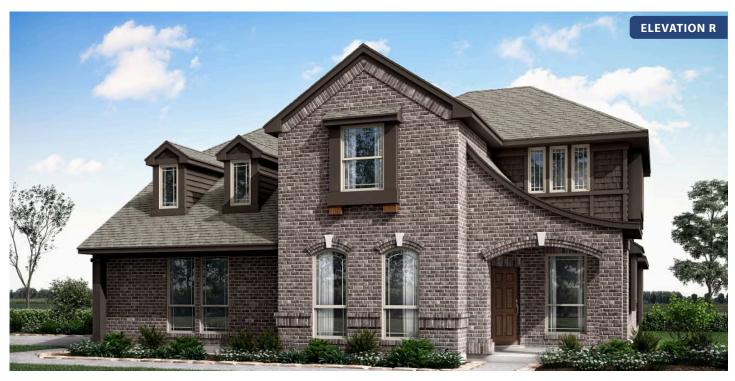

# Magnolia II Side Entry

**CLASSIC SERIES** 

**ROCKWOOD 90** 

2407 ROYAL DOVE LANE, MANSFIELD, TX 76063

\$656,990

3,430 SQUARE FEET

**4**BEDROOMS

2.5
BATHROOMS