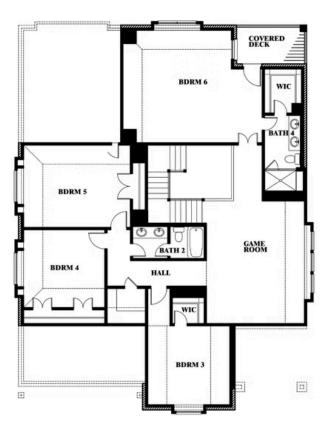

# Magnolia III Side Entry

**CLASSIC SERIES** 

**ROCKWOOD 90** 

2407 ROYAL DOVE LANE, MANSFIELD, TX 76063

\$682,990

3,754 SQUARE FEET

**5**BEDROOMS

3.5
BATHROOMS