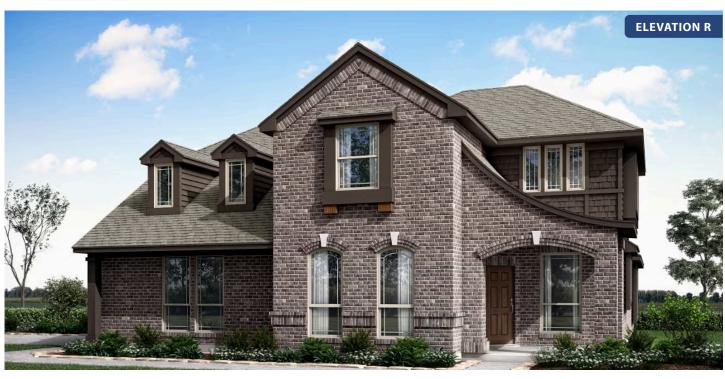

# Magnolia III Side Entry

**CLASSIC SERIES** 

**ROCKWOOD 90** 

2407 ROYAL DOVE LANE, MANSFIELD, TX 76063

\$682,990

3,754 SQUARE FEET

**5**BEDROOMS

3.5
BATHROOMS