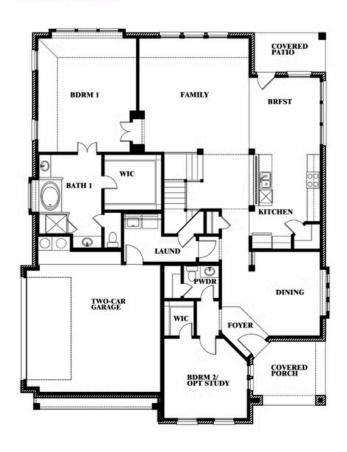

# Magnolia III Side Entry

**CLASSIC SERIES** 

**ROCKWOOD 90** 

2407 ROYAL DOVE LANE, MANSFIELD, TX 76063

\$682,990

3,754 SQUARE FEET

**5**BEDROOMS

3.5
BATHROOMS

## Magnolia III Side Entry

This brochure is for general informational purposes and is to be used as a guide only. Changes may be made during the development process and floorplans, dimensions, fixtures, fittings, finishes and specifications are subject to change without notice. Window placement, balcony configuration, wardrobe sizes and living areas may vary slightly within each plan type. EQUAL HOUSING OPPORTUNITY