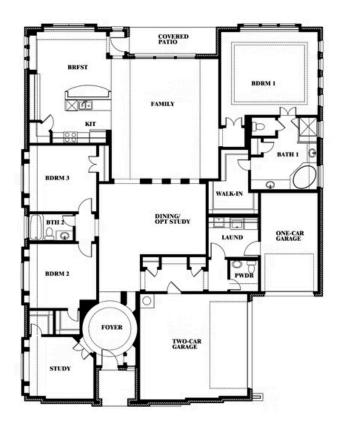

# **Primrose**

CLASSIC SERIES

**ROCKWOOD 90** 

2407 ROYAL DOVE LANE, MANSFIELD, TX 76063

**HOMES FROM** 

\$642,990

**2,795** SOUARE FEET

BEDROOMS

2.5
BATHROOMS

3

CAR GARAGE