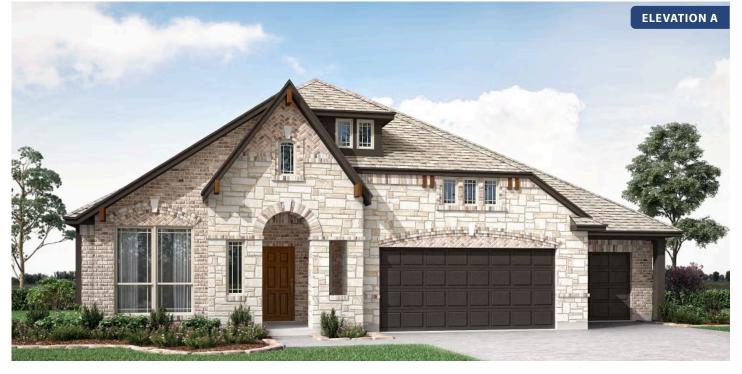

## **Primrose FE**

**CLASSIC SERIES** 

**ROCKWOOD 90** 

2407 ROYAL DOVE LANE, MANSFIELD, TX 76063

номез from \$649,990

2,775 3 SQUARE FEET BEDROOMS **2.5** BATHROOMS **3** CAR GARAGE

Document generated Jul 23, 2025. Prices, plans, square footage, features and materials are subject to change at any time without notice and vary among communities. Listed prices are for informational purposes only, are not binding, and do not create any contractual obligation(s). The price of any home is dependent on numerous factors, all of which are unique to a specific home, and is not guaranteed until specified in a binding contract. Pricing of elevations and additional optional beds/baths vary per plan. Some plans require a premium homesite. Please ask the Community Manager for details. Renderings of homes are artist concepts and may not reflect exact colors and materials.