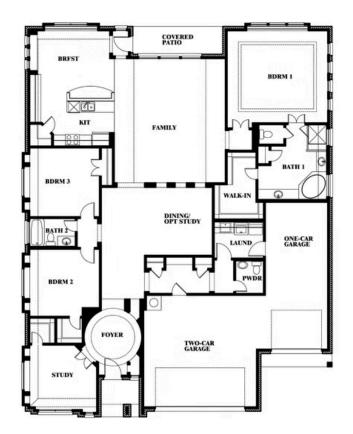

## **Primrose FE**

**CLASSIC SERIES** 

**ROCKWOOD 90** 

2407 ROYAL DOVE LANE, MANSFIELD, TX 76063

номез from \$649,990

2,775 3 SQUARE FEET BEDROOMS **2.5** BATHROOMS **3** CAR GARAGE

Document generated Jul 23, 2025. Prices, plans, square footage, features and materials are subject to change at any time without notice and vary among communities. Listed prices are for informational purposes only, are not binding, and do not create any contractual obligation(s). The price of any home is dependent on numerous factors, all of which are unique to a specific home, and is not guaranteed until specified in a binding contract. Pricing of elevations and additional optional beds/baths vary per plan. Some plans require a premium homesite. Please ask the Community Manager for details. Renderings of homes are artist concepts and may not reflect exact colors and materials.