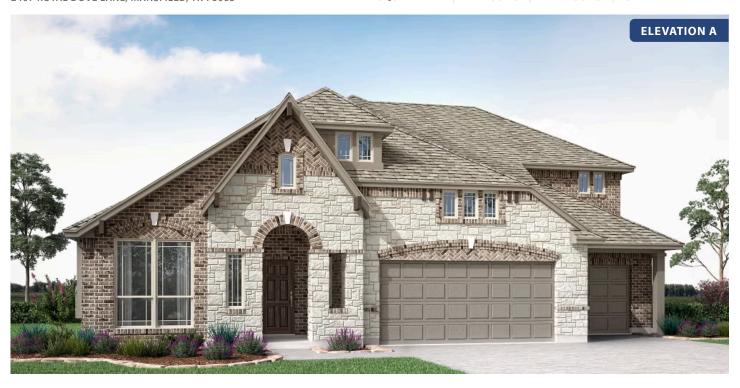

# **Primrose FE II**

**CLASSIC SERIES** 

**ROCKWOOD 90** 

2407 ROYAL DOVE LANE, MANSFIELD, TX 76063

**HOMES FROM** 

\$689,990

**3,336** SOUARE FEET

**3** BEDROOMS

#### **ROCKWOOD 90**

2407 ROYAL DOVE LANE, MANSFIELD, TX 76063