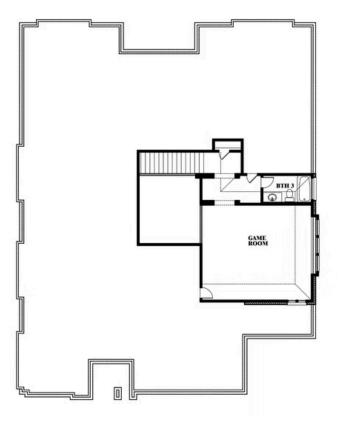

# **Primrose FE II**

**CLASSIC SERIES** 

**ROCKWOOD 90** 

2407 ROYAL DOVE LANE, MANSFIELD, TX 76063

**HOMES FROM** 

\$689,990

**3,336** SOUARE FEET

**3** BEDROOMS

# **Primrose FE II**

#### **ROCKWOOD 90**

2407 ROYAL DOVE LANE, MANSFIELD, TX 76063