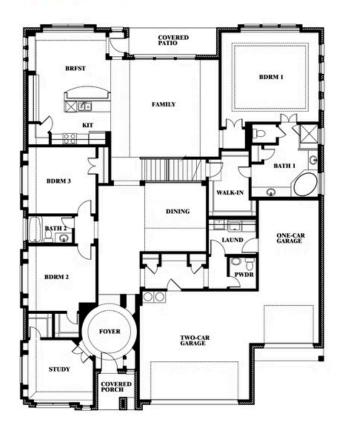

# **Primrose FE II**

**CLASSIC SERIES** 

**ROCKWOOD 90** 

2407 ROYAL DOVE LANE, MANSFIELD, TX 76063

**HOMES FROM** 

\$689,990

**3,336** SOUARE FEET

**3** BEDROOMS

3.5
BATHROOMS

3 CAR GARAGE