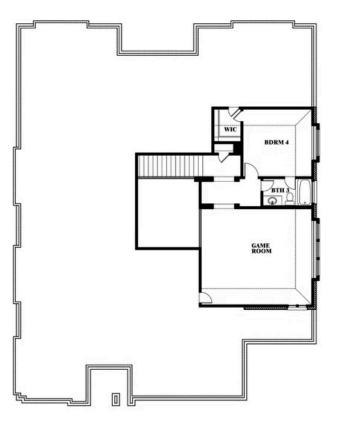

# **Primrose FE IV**

CLASSIC SERIES

**ROCKWOOD 90** 

2407 ROYAL DOVE LANE, MANSFIELD, TX 76063

**HOMES FROM** 

\$704,990

3,543 SOUARE FEET

BEDROOMS

#### **ROCKWOOD 90**

2407 ROYAL DOVE LANE, MANSFIELD, TX 76063