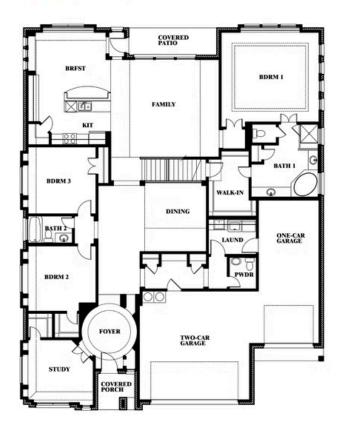

# **Primrose FE IV**

CLASSIC SERIES

**ROCKWOOD 90** 

2407 ROYAL DOVE LANE, MANSFIELD, TX 76063

**HOMES FROM** 

\$704,990

3,543 SOUARE FEET

BEDROOMS

3.5
BATHROOMS

3

CAR GARAGE