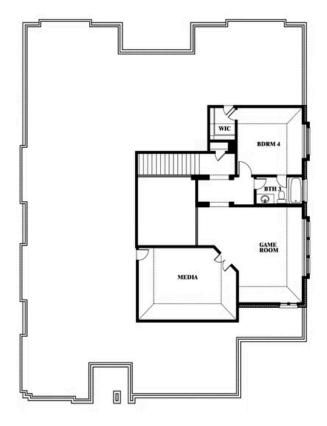

# **Primrose FE V**

CLASSIC SERIES

**ROCKWOOD 90** 

2407 ROYAL DOVE LANE, MANSFIELD, TX 76063

**HOMES FROM** 

\$714,990

**3,733** SOUARE FEET

# BEDROOMS 3.5
BATHROOMS

3

CAR GARAGE

#### **ROCKWOOD 90**

2407 ROYAL DOVE LANE, MANSFIELD, TX 76063