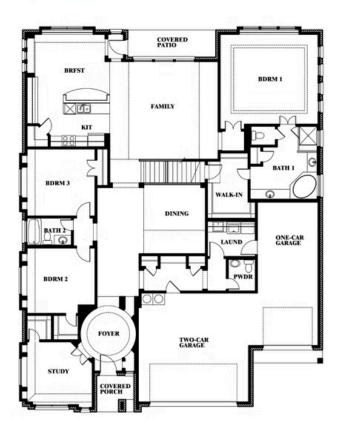

# **Primrose FE V**

CLASSIC SERIES

**ROCKWOOD 90** 

2407 ROYAL DOVE LANE, MANSFIELD, TX 76063

**HOMES FROM** 

\$714,990

**3,733** SOUARE FEET

# BEDROOMS 3.5
BATHROOMS

3

CAR GARAGE

#### **ROCKWOOD 90**

2407 ROYAL DOVE LANE, MANSFIELD, TX 76063