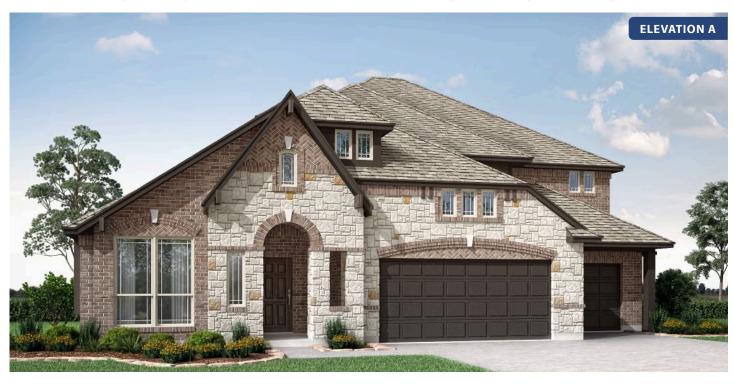

# **Primrose FE V**

CLASSIC SERIES

**ROCKWOOD 90** 

2407 ROYAL DOVE LANE, MANSFIELD, TX 76063

**HOMES FROM** 

\$714,990

**3,733** SOUARE FEET

#### **ROCKWOOD 90**

2407 ROYAL DOVE LANE, MANSFIELD, TX 76063