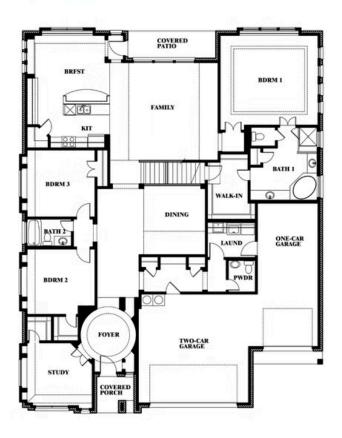

## **Primrose FE VI**

**CLASSIC SERIES** 

**ROCKWOOD 90** 

2407 ROYAL DOVE LANE, MANSFIELD, TX 76063

**HOMES FROM** 

\$739,990

**4,065** SOUARE FEET

**5**BEDROOMS

4.5
BATHROOMS

3 CAR GARAGE