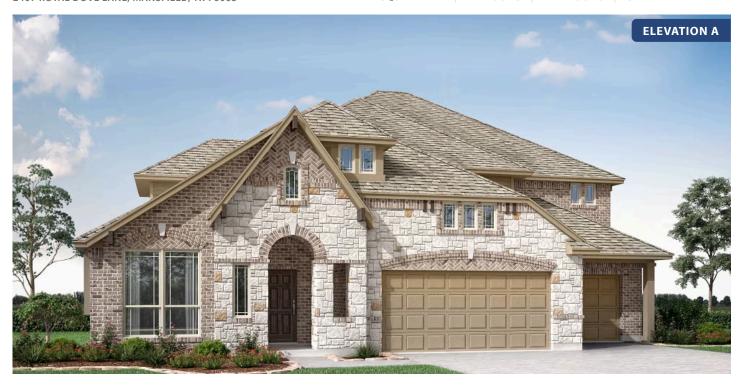

## **Primrose FE VI**

**CLASSIC SERIES** 

**ROCKWOOD 90** 

2407 ROYAL DOVE LANE, MANSFIELD, TX 76063

**HOMES FROM** 

\$739,990

**4,065** SOUARE FEET

**5**BEDROOMS

#### **ROCKWOOD 90**

2407 ROYAL DOVE LANE, MANSFIELD, TX 76063