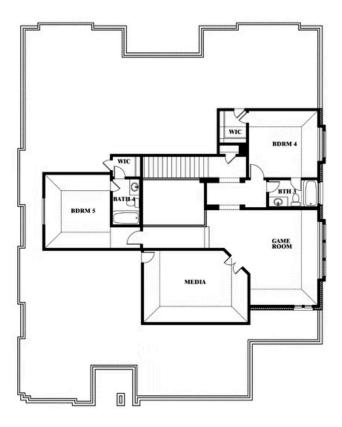

## **Primrose FE VI**

**CLASSIC SERIES** 

**ROCKWOOD 90** 

2407 ROYAL DOVE LANE, MANSFIELD, TX 76063

**HOMES FROM** 

\$739,990

**4,065** SOUARE FEET

**5**BEDROOMS

# **Primrose FE VI**

#### **ROCKWOOD 90**

2407 ROYAL DOVE LANE, MANSFIELD, TX 76063