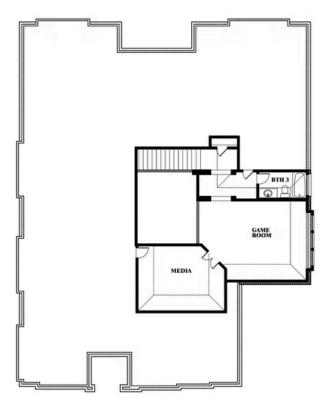

# **Primrose III**

**CLASSIC SERIES** 

**ROCKWOOD 90** 

2407 ROYAL DOVE LANE, MANSFIELD, TX 76063

**HOMES FROM** 

\$693,990

3,483 SOUARE FEET

BEDROOMS

# **Primrose III**

#### **ROCKWOOD 90**

2407 ROYAL DOVE LANE, MANSFIELD, TX 76063