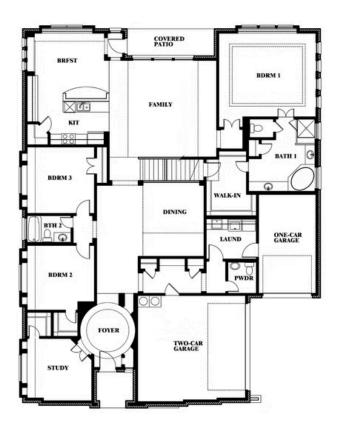

# **Primrose III**

**CLASSIC SERIES** 

**ROCKWOOD 90** 

2407 ROYAL DOVE LANE, MANSFIELD, TX 76063

**HOMES FROM** 

\$693,990

3,483 SOUARE FEET

BEDROOMS

3.5
BATHROOMS

3 CAR GARAGE