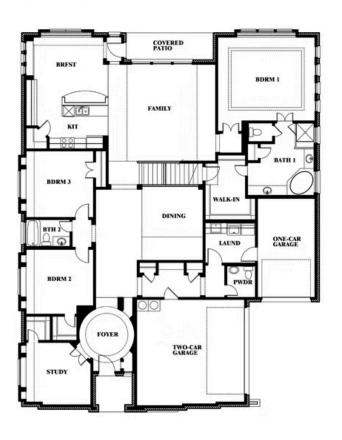

# **Primrose IV**

**CLASSIC SERIES** 

**ROCKWOOD 90** 

2407 ROYAL DOVE LANE, MANSFIELD, TX 76063

**HOMES FROM** 

\$699,990

**3,516** SOUARE FEET

BEDROOMS

3.5
BATHROOMS

3 CAR GARAGE

**Primrose IV** 

#### **ROCKWOOD 90**

2407 ROYAL DOVE LANE, MANSFIELD, TX 76063