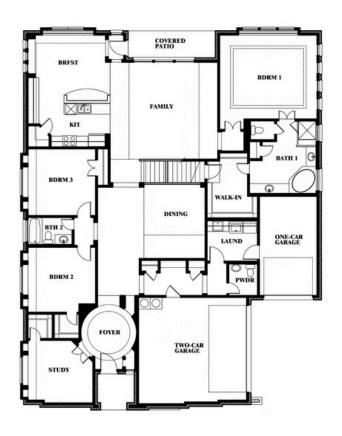

# **Primrose V**

**CLASSIC SERIES** 

**ROCKWOOD 90** 

2407 ROYAL DOVE LANE, MANSFIELD, TX 76063

**HOMES FROM** 

\$704,990

**3,700** SOUARE FEET

4 BEDROOMS 3.5
BATHROOMS

3 CAR GARAGE