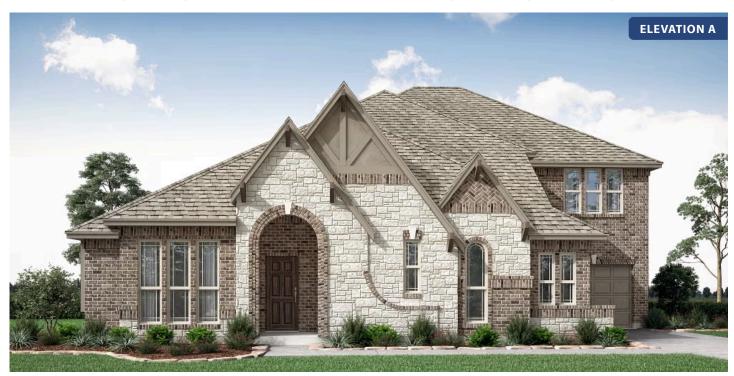

# **Primrose V**

**CLASSIC SERIES** 

**ROCKWOOD 90** 

2407 ROYAL DOVE LANE, MANSFIELD, TX 76063

**HOMES FROM** 

\$704,990

**3,700** SOUARE FEET

4 BEDROOMS 3.5
BATHROOMS

## **Primrose V**