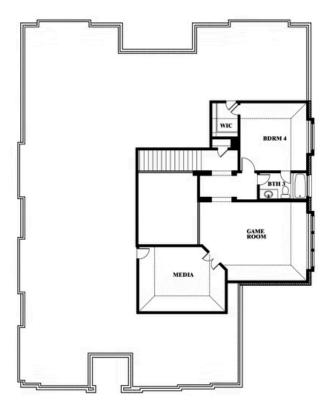

# **Primrose V**

**CLASSIC SERIES** 

**ROCKWOOD 90** 

2407 ROYAL DOVE LANE, MANSFIELD, TX 76063

**HOMES FROM** 

\$704,990

**3,700** SOUARE FEET

4 BEDROOMS 3.5
BATHROOMS

3 CAR GARAGE