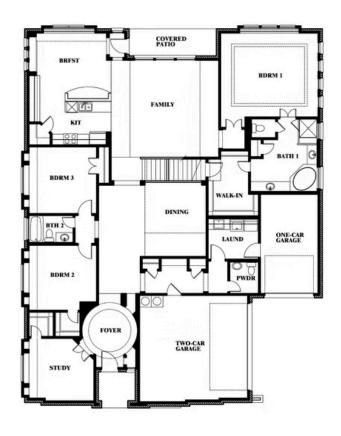

# **Primrose VI**

CLASSIC SERIES

**ROCKWOOD 90** 

2407 ROYAL DOVE LANE, MANSFIELD, TX 76063

**HOMES FROM** 

\$734,990

4,035 SOUARE FEET

**5**BEDROOMS

**4.5** BATHROOMS

3

CAR GARAGE

## Primrose VI

This brochure is for general informational purposes and is to be used as a guide only. Changes may be made during the development process and floorplans, dimensions, fixtures, fittings, finishes and specifications are subject to change without notice. Window placement, balcony configuration, wardrobe sizes and living areas may vary slightly within each plan type. EQUAL HOUSING OPPORTUNITY