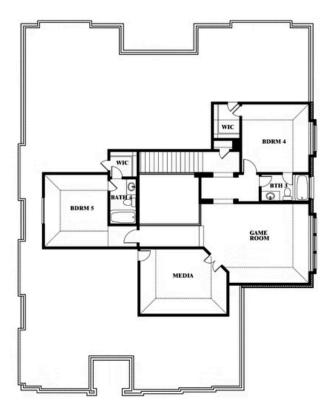

# **Primrose VI**

CLASSIC SERIES

**ROCKWOOD 90** 

2407 ROYAL DOVE LANE, MANSFIELD, TX 76063

**HOMES FROM** 

\$734,990

4,035 SOUARE FEET

**5**BEDROOMS

## **Primrose VI**

#### **ROCKWOOD 90**

2407 ROYAL DOVE LANE, MANSFIELD, TX 76063