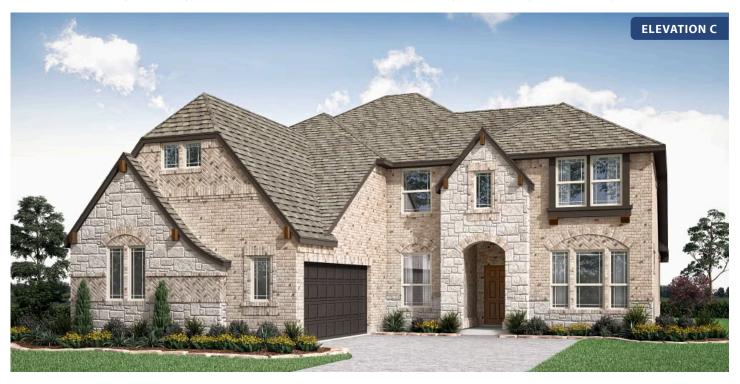

# **Seaberry**

**CLASSIC SERIES** 

**ROCKWOOD 90** 

2407 ROYAL DOVE LANE, MANSFIELD, TX 76063

**HOMES FROM** 

\$676,990

**3,478** SOUARE FEET

4 BEDROOMS 3.5
BATHROOMS

#### **ROCKWOOD 90**

2407 ROYAL DOVE LANE, MANSFIELD, TX 76063

Seaberry

#### **ROCKWOOD 90**

2407 ROYAL DOVE LANE, MANSFIELD, TX 76063