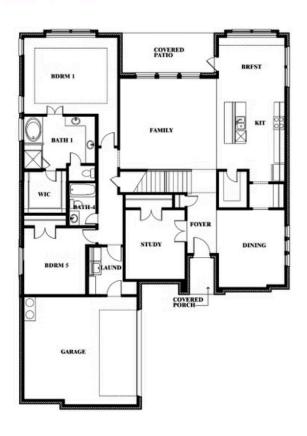

#### **ROCKWOOD 90**

2407 ROYAL DOVE LANE, MANSFIELD, TX 76063

Seaberry

#### **ROCKWOOD 90**

2407 ROYAL DOVE LANE, MANSFIELD, TX 76063

#### **ROCKWOOD 90**

2407 ROYAL DOVE LANE, MANSFIELD, TX 76063

Seaberry Opt. Mini Garage at Dining

Seaberry