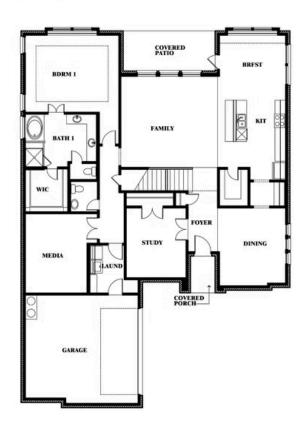

### **COMMUNITY SALES MANAGER**

Jeff Spann-Ly

CELL: (682) 418-8555 SALES OFFICE: (817) 803-6399

# **Seaberry**

**CLASSIC SERIES** 

**ROCKWOOD 90** 

2407 ROYAL DOVE LANE, MANSFIELD, TX 76063

**HOMES FROM** 

\$676,990

**3,478** SOUARE FEET

4 BEDROOMS 3.5
BATHROOMS

**2** CAR GARAGE















## COMMUNITY SALES MANAGER

Jeff Spann-Ly
CELL: (682) 418-8555

SALES OFFICE: (817) 803-6399

## Seaberry

#### **ROCKWOOD 90**

2407 ROYAL DOVE LANE, MANSFIELD, TX 76063













Seaberry



## COMMUNITY SALES MANAGER

Jeff Spann-Ly
CELL: (682) 418-8555

SALES OFFICE: (817) 803-6399

#### **ROCKWOOD 90**

2407 ROYAL DOVE LANE, MANSFIELD, TX 76063















## COMMUNITY SALES MANAGER

Jeff Spann-Ly

CELL: (682) 418-8555 SALES OFFICE: (817) 803-6399

## Seaberry

#### **ROCKWOOD 90**

2407 ROYAL DOVE LANE, MANSFIELD, TX 76063



Seaberry Opt. Mini Garage at Dining









Seaberry



## COMMUNITY SALES MANAGER

Jeff Spann-Ly

CELL: (682) 418-8555 SALES OFFICE: (817) 803-6399

#### **ROCKWOOD 90**

2407 ROYAL DOVE LANE, MANSFIELD, TX 76063