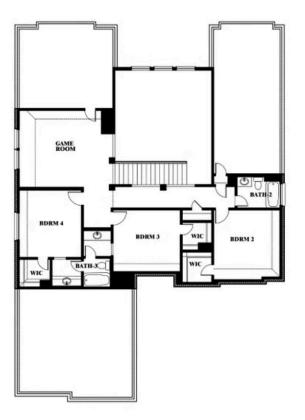

#### **ROCKWOOD 90**

2407 ROYAL DOVE LANE, MANSFIELD, TX 76063

Seaberry

#### **ROCKWOOD 90**

2407 ROYAL DOVE LANE, MANSFIELD, TX 76063

#### **ROCKWOOD 90**

2407 ROYAL DOVE LANE, MANSFIELD, TX 76063

Seaberry Opt. Mini Garage at Dining

Seaberry