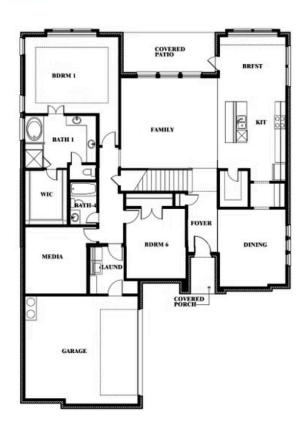

### **COMMUNITY SALES MANAGER**

Jeff Spann-Ly

CELL: (682) 418-8555 SALES OFFICE: (817) 803-6399

# **Seaberry**

**CLASSIC SERIES** 

**ROCKWOOD 90** 

2407 ROYAL DOVE LANE, MANSFIELD, TX 76063

**HOMES FROM** 

\$676,990

**3,478** SOUARE FEET

4 BEDROOMS 3.5
BATHROOMS

**2** CAR GARAGE















## COMMUNITY SALES MANAGER

Jeff Spann-Ly
CELL: (682) 418-8555

SALES OFFICE: (817) 803-6399

## Seaberry

#### **ROCKWOOD 90**

2407 ROYAL DOVE LANE, MANSFIELD, TX 76063













Seaberry



## COMMUNITY SALES MANAGER

Jeff Spann-Ly
CELL: (682) 418-8555

SALES OFFICE: (817) 803-6399

#### **ROCKWOOD 90**

2407 ROYAL DOVE LANE, MANSFIELD, TX 76063















## COMMUNITY SALES MANAGER

Jeff Spann-Ly

CELL: (682) 418-8555 SALES OFFICE: (817) 803-6399

## Seaberry

#### **ROCKWOOD 90**

2407 ROYAL DOVE LANE, MANSFIELD, TX 76063



Seaberry Opt. Mini Garage at Dining









Seaberry



## COMMUNITY SALES MANAGER

Jeff Spann-Ly

CELL: (682) 418-8555 SALES OFFICE: (817) 803-6399

#### **ROCKWOOD 90**

2407 ROYAL DOVE LANE, MANSFIELD, TX 76063