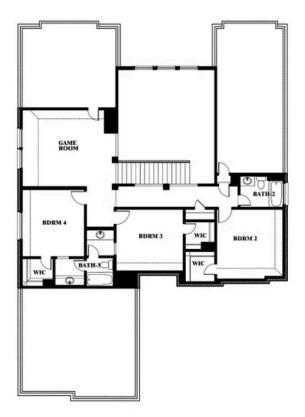

### **COMMUNITY SALES MANAGER**

Jeff Spann-Ly

CELL: (682) 418-8555 SALES OFFICE: (817) 803-6399

# **Seaberry**

**CLASSIC SERIES** 

**ROCKWOOD 90** 

2407 ROYAL DOVE LANE, MANSFIELD, TX 76063

**HOMES FROM** 

\$676,990

**3,478** SOUARE FEET

4 BEDROOMS 3.5
BATHROOMS

**2** CAR GARAGE















## COMMUNITY SALES MANAGER

Jeff Spann-Ly
CELL: (682) 418-8555

SALES OFFICE: (817) 803-6399

## Seaberry

#### **ROCKWOOD 90**

2407 ROYAL DOVE LANE, MANSFIELD, TX 76063













Seaberry



## COMMUNITY SALES MANAGER

Jeff Spann-Ly
CELL: (682) 418-8555

SALES OFFICE: (817) 803-6399

#### **ROCKWOOD 90**

2407 ROYAL DOVE LANE, MANSFIELD, TX 76063















## COMMUNITY SALES MANAGER

Jeff Spann-Ly

CELL: (682) 418-8555 SALES OFFICE: (817) 803-6399

## Seaberry

#### **ROCKWOOD 90**

2407 ROYAL DOVE LANE, MANSFIELD, TX 76063



Seaberry Opt. Mini Garage at Dining









Seaberry



## COMMUNITY SALES MANAGER

Jeff Spann-Ly

CELL: (682) 418-8555 SALES OFFICE: (817) 803-6399

#### **ROCKWOOD 90**

2407 ROYAL DOVE LANE, MANSFIELD, TX 76063