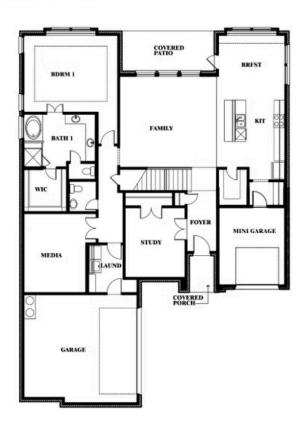

#### **ROCKWOOD 90**

2407 ROYAL DOVE LANE, MANSFIELD, TX 76063

Seaberry Opt. Mini Garage at Dining

Seaberry