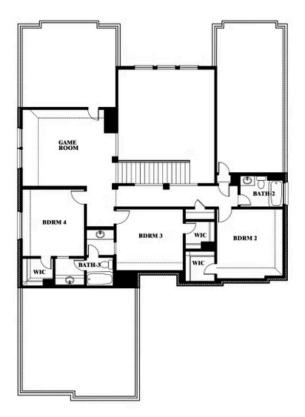

#### **ROCKWOOD 90**

2407 ROYAL DOVE LANE, MANSFIELD, TX 76063

Seaberry

#### **ROCKWOOD 90**

2407 ROYAL DOVE LANE, MANSFIELD, TX 76063

#### **ROCKWOOD 90**

2407 ROYAL DOVE LANE, MANSFIELD, TX 76063

Seaberry Opt. Mini Garage at Dining

Seaberry