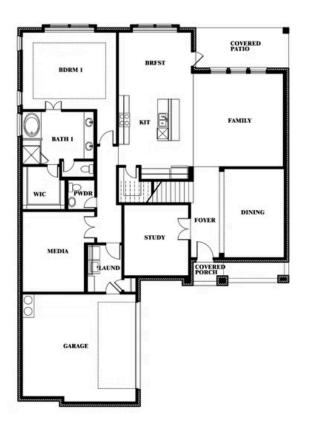

#### BDRM 1 BREST BATH 1 BRATH 1 BR

Spring Cress II Opt. Bed 5 & Bath 4 at Dining

This brochure is for general informational purposes and is to be used as a guide only. Changes may be made during the development process and floorplans, dimensions, fixtures, fittings, finishes and specifications are subject to change without notice. Window placement, balcony configuration, wardrobe sizes and living areas may vary slightly within each plan type. EQUAL HOUSING OPPORTUNITY