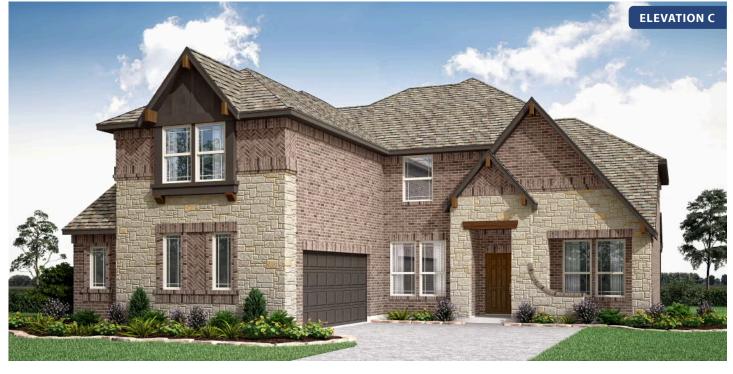

#### **ROCKWOOD 90**

2407 ROYAL DOVE LANE, MANSFIELD, TX 76063

\$674,990

**HOMES FROM** 

3,695 4 SQUARE FEET BEDROOMS **3.5** BATHROOMS

**2** CAR GARAGE