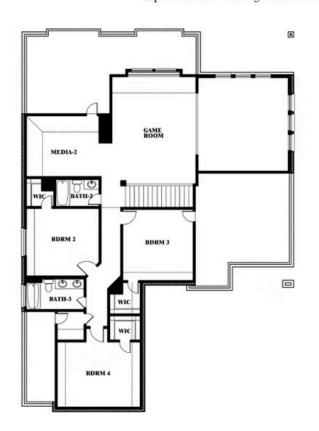

### BLOOMFIELD HOMES

Spring Cress II Opt. Bed 6 & Bath 5 at Media

This brochure is for general informational purposes and is to be used as a guide only. Changes may be made during the development process and floorplans, dimensions, fixtures, fittings, finishes and specifications are subject to change without notice. Window placement, balcony configuration, wardrobe sizes and living areas may vary slightly within each plan type. EQUAL HOUSING OPPORTUNITY