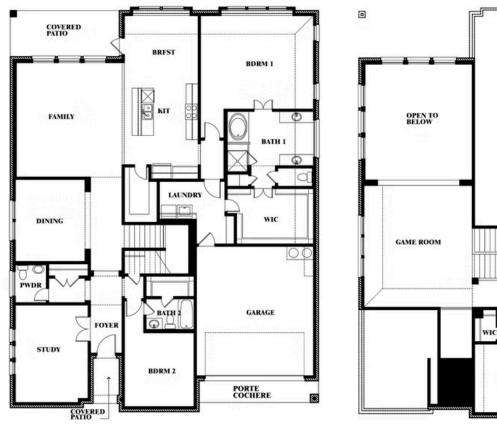

### \$None

**3,527** SOUARE FEET

**4**BEDROOMS

3.5
BATHROOMS

2

CAR GARAGE

## **Bellflower**

**BELLFLOWER FLOOR PLAN** 