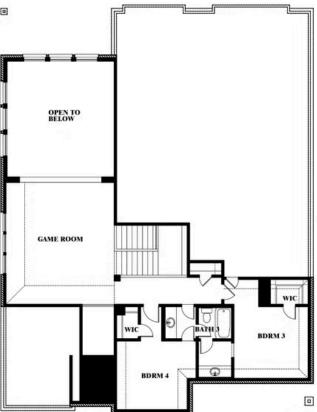

#### COMMUNITY SALES MANAGER

Jeff Spann-Ly

CELL: (682) 418-8555 SALES OFFICE: (817) 803-6399

# **Bellflower**

CLASSIC SERIES

**ROCKWOOD** 

2407 ROYAL DOVE LANE, MANSFIELD, TX 76063

**HOMES FROM** 

### \$None

**3,527** SOUARE FEET

**4**BEDROOMS

3.5
BATHROOMS

2

CAR GARAGE















#### COMMUNITY SALES MANAGER

Jeff Spann-Ly

CELL: (682) 418-8555 SALES OFFICE: (817) 803-6399

## **Bellflower**

**BELLFLOWER FLOOR PLAN** 

#### **ROCKWOOD**

2407 ROYAL DOVE LANE, MANSFIELD, TX 76063



#### Bellflower





This brochure is for general informational purposes and is to be used as a guide only. Changes may be made during the development process and floorplans, dimensions, fixtures, fittings, finishes and specifications are subject to change without notice. Window placement, balcony configuration, wardrobe sizes and living areas may vary slightly within each plan type. EQUAL HOUSING OPPORTUNITY