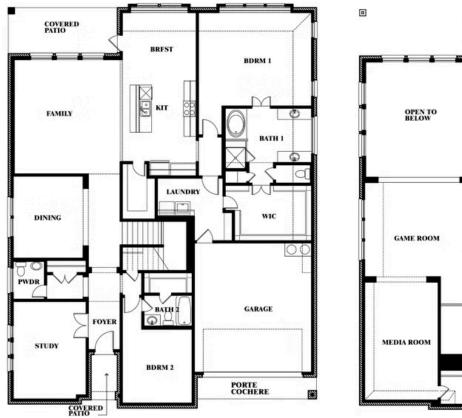

# **Bellflower II**

CLASSIC SERIES

**ROCKWOOD** 

2407 ROYAL DOVE LANE, MANSFIELD, TX 76063

**HOMES FROM** 

### \$None

**3,774** SOUARE FEET

4 BEDROOMS 3.5
BATHROOMS

**2** CAR GARAGE

Jeff Spann-Ly

CELL: (682) 418-8555 SALES OFFICE: (817) 803-6399

## **Bellflower II**

#### **ROCKWOOD**

2407 ROYAL DOVE LANE, MANSFIELD, TX 76063

### Bellflower II

This brochure is for general informational purposes and is to be used as a guide only. Changes may be made during the development process and floorplans, dimensions, fixtures, fittings, finishes and specifications are subject to change without notice. Window placement, balcony configuration, wardrobe sizes and living areas may vary slightly within each plan type. EQUAL HOUSING OPPORTUNITY