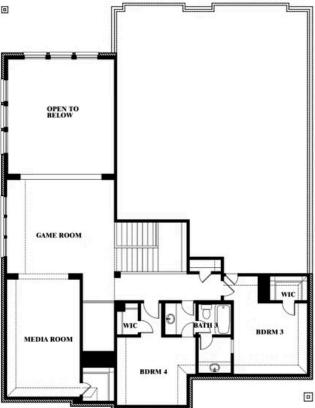

# **Bellflower II**

CLASSIC SERIES

**ROCKWOOD** 

2407 ROYAL DOVE LANE, MANSFIELD, TX 76063

**HOMES FROM** 

### \$None

**3,774** SOUARE FEET

4 BEDROOMS 3.5
BATHROOMS

**2** CAR GARAGE

Jeff Spann-Ly

CELL: (682) 418-8555 SALES OFFICE: (817) 803-6399

## **Bellflower II**

#### **ROCKWOOD**

2407 ROYAL DOVE LANE, MANSFIELD, TX 76063

### Bellflower II

This brochure is for general informational purposes and is to be used as a guide only. Changes may be made during the development process and floorplans, dimensions, fixtures, fittings, finishes and specifications are subject to change without notice. Window placement, balcony configuration, wardrobe sizes and living areas may vary slightly within each plan type. EQUAL HOUSING OPPORTUNITY