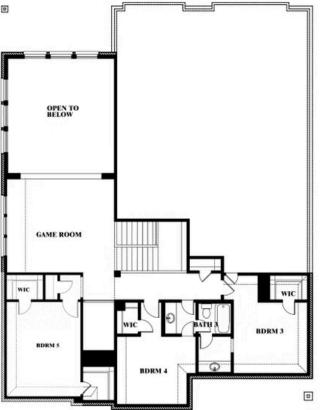

## **Bellflower II**

#### **ROCKWOOD**

2407 ROYAL DOVE LANE, MANSFIELD, TX 76063

### Bellflower II Opt. Bed 5/Bath 4 at Media

This brochure is for general informational purposes and is to be used as a guide only. Changes may be made during the development process and floorplans, dimensions, fixtures, fittings, finishes and specifications are subject to change without notice. Window placement, balcony configuration, wardrobe sizes and living areas may vary slightly within each plan type. EQUAL HOUSING OPPORTUNITY