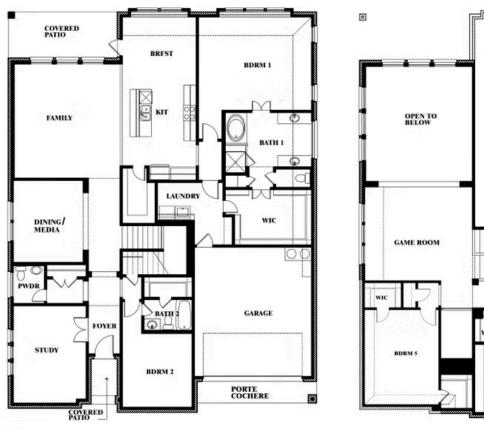

## **Bellflower II**

#### **ROCKWOOD**

2407 ROYAL DOVE LANE, MANSFIELD, TX 76063

### Bellflower II Opt. Bed 5 at Media

This brochure is for general informational purposes and is to be used as a guide only. Changes may be made during the development process and floorplans, dimensions, fixtures, fittings, finishes and specifications are subject to change without notice. Window placement, balcony configuration, wardrobe sizes and living areas may vary slightly within each plan type. EQUAL HOUSING OPPORTUNITY