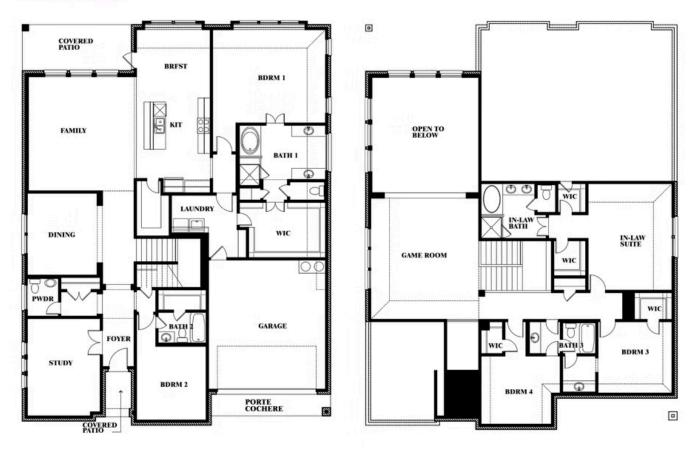

# **Bellflower III**

**BELLFLOWER III FLOOR PLAN** 

## \$None

**3,979** SOUARE FEET

**5**BEDROOMS

4.5
BATHROOMS

2

CAR GARAGE