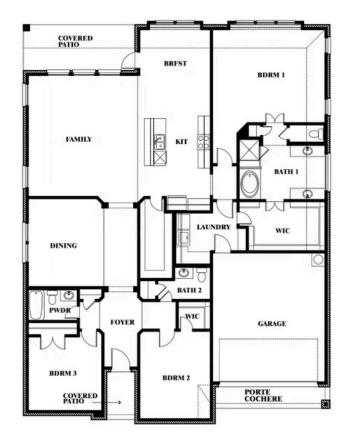

## \$None

**2,519** SOUARE FEET

**3** BEDROOMS

2.5
BATHROOMS

**2** CAR GARAGE

#### **ROCKWOOD**

2407 ROYAL DOVE LANE, MANSFIELD, TX 76063

This brochure is for general informational purposes and is to be used as a guide only. Changes may be made during the development process and floorplans, dimensions, fixtures, fittings, finishes and specifications are subject to change without notice. Window placement, balcony configuration, wardrobe sizes and living areas may vary slightly within each plan type. EQUAL HOUSING OPPORTUNITY