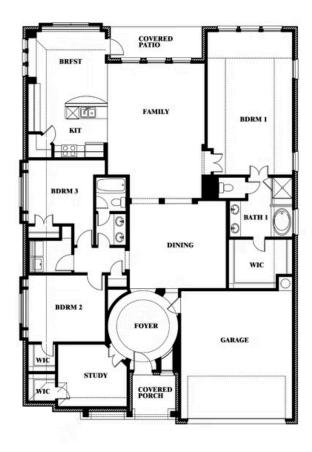

### COMMUNITY SALES MANAGER

Jeff Spann-Ly

CELL: (682) 418-8555 SALES OFFICE: (817) 803-6399

# Carolina

CLASSIC SERIES

**ROCKWOOD** 

2407 ROYAL DOVE LANE, MANSFIELD, TX 76063

**HOMES FROM** 

## \$None

2,313

**5** BEDROOMS 2.0
BATHROOMS

**2** CAR GARAGE



















#### <u>COMMUNITY SALES MANAGER</u> Jeff Spann-Ly

CELL: (682) 418-8555

SALES OFFICE: (817) 803-6399

## Carolina

#### **ROCKWOOD**

2407 ROYAL DOVE LANE, MANSFIELD, TX 76063



## Carolina



This brochure is for general informational purposes and is to be used as a guide only. Changes may be made during the development process and floorplans, dimensions, fixtures, fittings, finishes and specifications are subject to change without notice. Window placement, balcony configuration, wardrobe sizes and living areas may vary slightly within each plan type. EQUAL HOUSING OPPORTUNITY