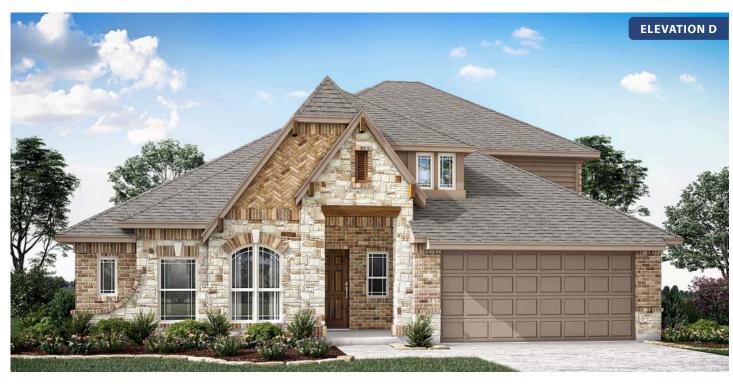

# Carolina II

**CLASSIC SERIES** 

**ROCKWOOD** 

2407 ROYAL DOVE LANE, MANSFIELD, TX 76063

**HOMES FROM** 

## \$None

**2,771** SOUARE FEET

**5** BEDROOMS

3.0 BATHROOMS

**2** CAR GARAGE

#### **ROCKWOOD**

2407 ROYAL DOVE LANE, MANSFIELD, TX 76063