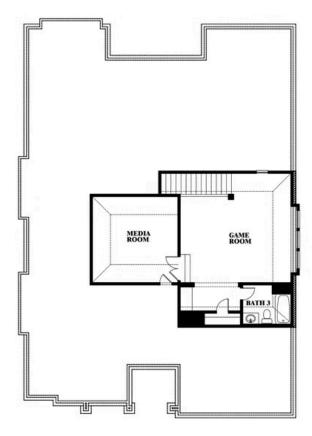

#### **ROCKWOOD**

2407 ROYAL DOVE LANE, MANSFIELD, TX 76063

Carolina II with Media Room

This brochure is for general informational purposes and is to be used as a guide only. Changes may be made during the development process and floorplans, dimensions, fixtures, fittings, finishes and specifications are subject to change without notice. Window placement, balcony configuration, wardrobe sizes and living areas may vary slightly within each plan type. EQUAL HOUSING OPPORTUNITY