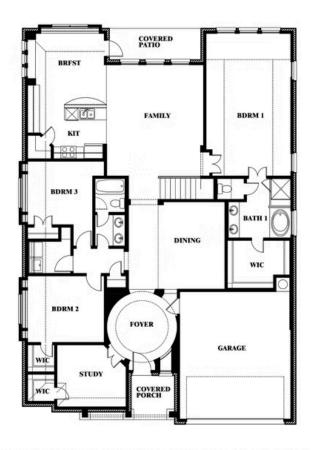

### \$None

**3,067** SOUARE FEET

**4**BEDROOMS

3.0 BATHROOMS

**2** CAR GARAGE

Carolina III