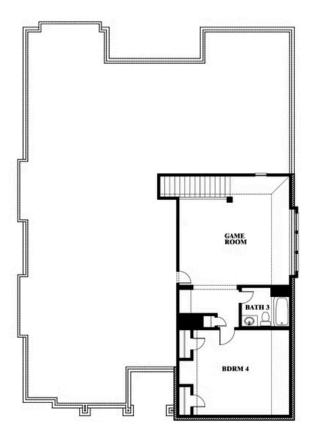

### \$None

**3,067** SOUARE FEET

**4**BEDROOMS

3.0 BATHROOMS

**2** CAR GARAGE

Carolina III