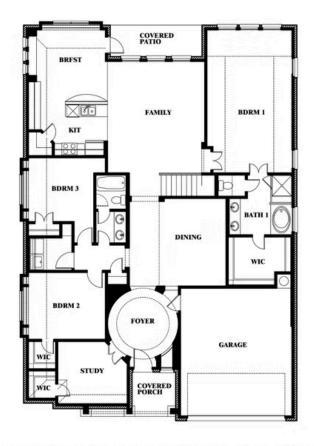

# **Carolina IV**

CLASSIC SERIES

**ROCKWOOD** 

2407 ROYAL DOVE LANE, MANSFIELD, TX 76063

**HOMES FROM** 

### \$None

3,280 SOUARE FEET

4 BEDROOMS 3.0 BATHROOMS

2

CAR GARAGE

#### **ROCKWOOD**

2407 ROYAL DOVE LANE, MANSFIELD, TX 76063