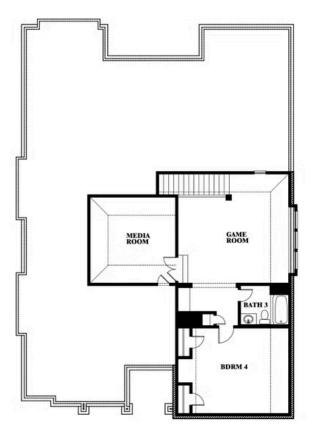

# **Carolina IV**

CLASSIC SERIES

**ROCKWOOD** 

2407 ROYAL DOVE LANE, MANSFIELD, TX 76063

**HOMES FROM** 

### \$None

3,280 SOUARE FEET

4 BEDROOMS 3.0 BATHROOMS

2

CAR GARAGE

#### **ROCKWOOD**

2407 ROYAL DOVE LANE, MANSFIELD, TX 76063