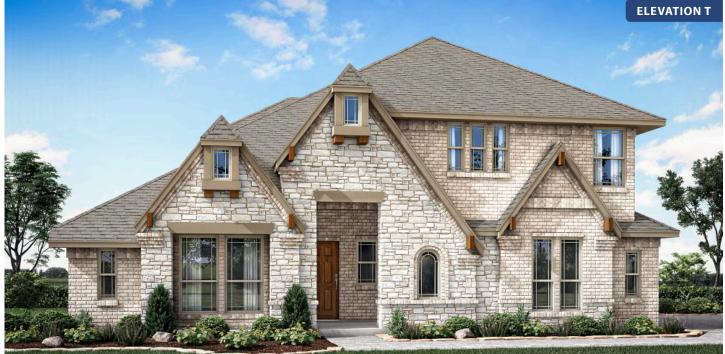

# **Carolina IV Side** Entry

### ROCKWOOD

2407 ROYAL DOVE LANE, MANSFIELD, TX 76063

#### 3,258 4 3.0 SQUARE FEET BATHROOMS BEDROOMS

**HOMES FROM** \$None

> 2 CAR GARAGE

Document generated Sep 8, 2025. Prices, plans, square footage, features and materials are subject to change at any time without notice and vary among communities. Listed prices are for informational purposes only, are not binding, and do not create any contractual obligation(s). The price of any home is dependent on numerous factors, all of which are unique to a specific home, and is not guaranteed until specified in a binding contract. Pricing of elevations and additional optional beds/baths vary per plan. Some plans require a premium homesite. Please ask the Community Manager for details. Renderings of homes are artist concepts and may not reflect exact colors and materials.