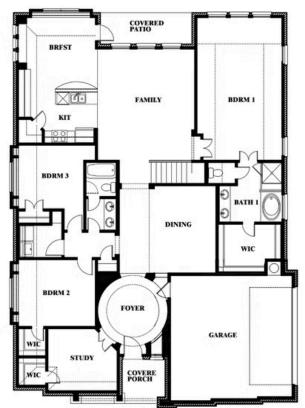

#### 3,258 4 3.0 SQUARE FEET BATHROOMS BEDROOMS

**HOMES FROM** \$None

> 2 CAR GARAGE

Document generated Sep 8, 2025. Prices, plans, square footage, features and materials are subject to change at any time without notice and vary among communities. Listed prices are for informational purposes only, are not binding, and do not create any contractual obligation(s). The price of any home is dependent on numerous factors, all of which are unique to a specific home, and is not guaranteed until specified in a binding contract. Pricing of elevations and additional optional beds/baths vary per plan. Some plans require a premium homesite. Please ask the Community Manager for details. Renderings of homes are artist concepts and may not reflect exact colors and materials.