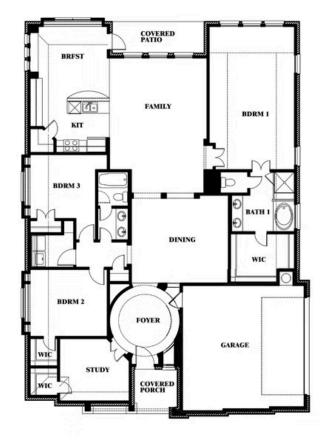

### <u>COMMUNITY SALES MANAGER</u> Jeff Spann-Ly

CELL: (682) 418-8555 SALES OFFICE: (817) 803-6399

# Carolina Side Entry

**CLASSIC SERIES** 

**ROCKWOOD** 

2407 ROYAL DOVE LANE, MANSFIELD, TX 76063

\$None

2,319 SQUARE FEET

**3** BEDROOMS 2.0
BATHROOMS

**2** CAR GARAGE











### COMMUNITY SALES MANAGER

Jeff Spann-Ly

CELL: (682) 418-8555 SALES OFFICE: (817) 803-6399

## **Carolina Side Entry**

**CAROLINA SIDE ENTRY FLOOR PLAN** 

#### **ROCKWOOD**

2407 ROYAL DOVE LANE, MANSFIELD, TX 76063



## Carolina Side Entry



This brochure is for general informational purposes and is to be used as a guide only. Changes may be made during the development process and floorplans, dimensions, fixtures, fittings, finishes and specifications are subject to change without notice. Window placement, balcony configuration, wardrobe sizes and living areas may vary slightly within each plan type. EQUAL HOUSING OPPORTUNITY