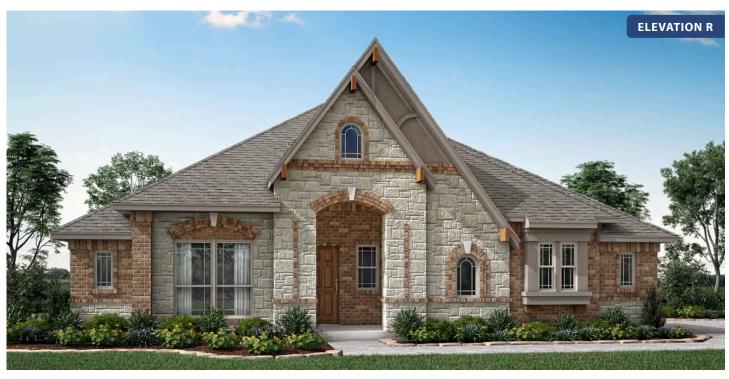

# Carolina Side Entry

**CLASSIC SERIES** 

**ROCKWOOD** 

2407 ROYAL DOVE LANE, MANSFIELD, TX 76063

\$None

2,319 SQUARE FEET

**3** BEDROOMS 2.0
BATHROOMS

**2** CAR GARAGE

#### **ROCKWOOD**

2407 ROYAL DOVE LANE, MANSFIELD, TX 76063