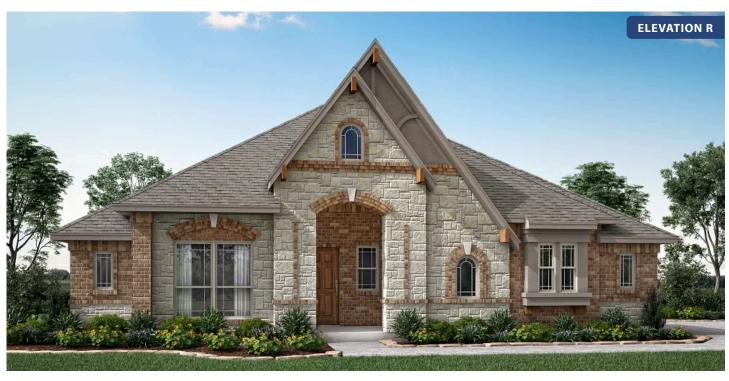

# Carolina Side Entry

**CLASSIC SERIES** 

**ROCKWOOD** 

2407 ROYAL DOVE LANE, MANSFIELD, TX 76063

\$None

2,319

**SQUARE FEET** 

3 BEDROOMS 2.0
BATHROOMS

#### **ROCKWOOD**

2407 ROYAL DOVE LANE, MANSFIELD, TX 76063