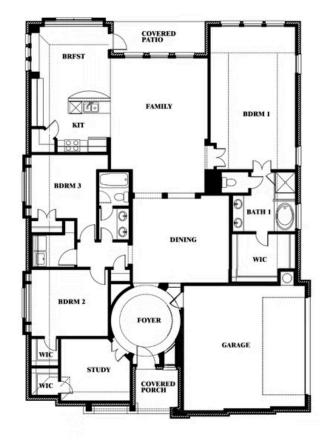

### <u>COMMUNITY SALES MANAGER</u> Jeff Spann-Ly

CELL: (682) 418-8555 SALES OFFICE: (817) 803-6399

# Carolina Side Entry

**CLASSIC SERIES** 

**ROCKWOOD** 

2407 ROYAL DOVE LANE, MANSFIELD, TX 76063

\$None

2,319

**SQUARE FEET** 

3 BEDROOMS 2.0
BATHROOMS

**2** CAR GARAGE











### COMMUNITY SALES MANAGER

Jeff Spann-Ly CELL: (682) 418-8555

SALES OFFICE: (817) 803-6399

## **Carolina Side Entry**

**CAROLINA SIDE ENTRY FLOOR PLAN** 

#### **ROCKWOOD**

2407 ROYAL DOVE LANE, MANSFIELD, TX 76063



## Carolina Side Entry



This brochure is for general informational purposes and is to be used as a guide only. Changes may be made during the development process and floorplans, dimensions, fixtures, fittings, finishes and specifications are subject to change without notice. Window placement, balcony configuration, wardrobe sizes and living areas may vary slightly within each plan type. EQUAL HOUSING OPPORTUNITY