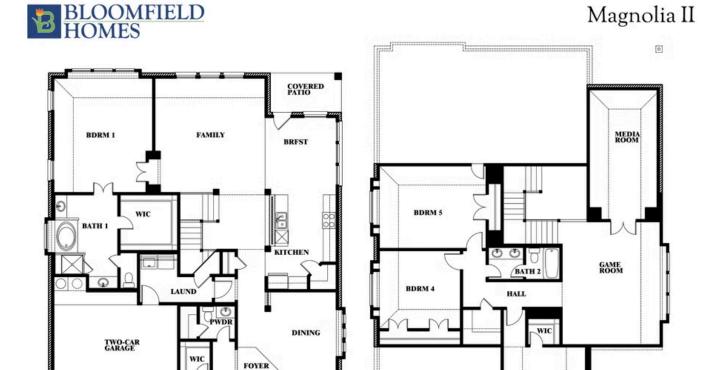

# **Magnolia II**

**MAGNOLIA II FLOOR PLAN** 

#### **ROCKWOOD**

RDRM 3

2407 ROYAL DOVE LANE, MANSFIELD, TX 76063

This brochure is for general informational purposes and is to be used as a guide only. Changes may be made during the development process and floorplans, dimensions, fixtures, fittings, finishes and specifications are subject to change without notice. Window placement, balcony configuration, wardrobe sizes and living areas may vary slightly within each plan type. EQUAL HOUSING OPPORTUNITY