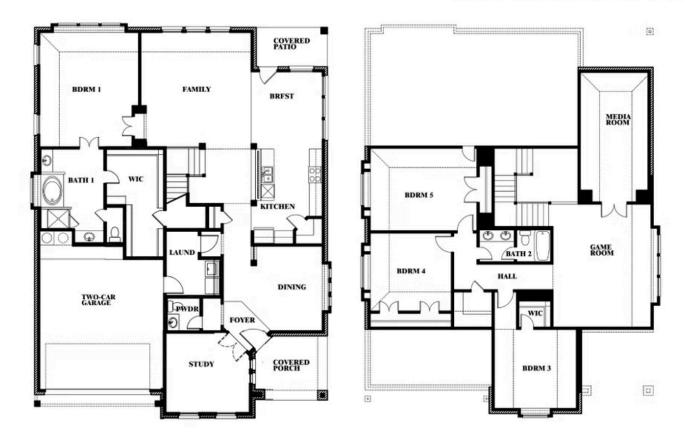

# **Magnolia II**

MAGNOLIA II FLOOR PLAN WITH OPTIONAL MUD

#### **ROCKWOOD**

2407 ROYAL DOVE LANE, MANSFIELD, TX 76063