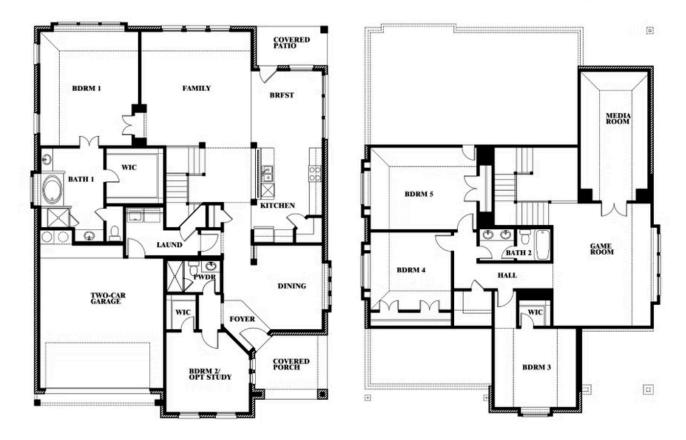

# **Magnolia II**

**MAGNOLIA II FLOOR PLAN** 

#### **ROCKWOOD**

RDRM 3

2407 ROYAL DOVE LANE, MANSFIELD, TX 76063

This brochure is for general informational purposes and is to be used as a guide only. Changes may be made during the development process and floorplans, dimensions, fixtures, fittings, finishes and specifications are subject to change without notice. Window placement, balcony configuration, wardrobe sizes and living areas may vary slightly within each plan type. EQUAL HOUSING OPPORTUNITY

COVERED PORCH

BDRM 2/ OPT STUDY

Jeff Spann-Ly

CELL: (682) 418-8555 SALES OFFICE: (817) 803-6399