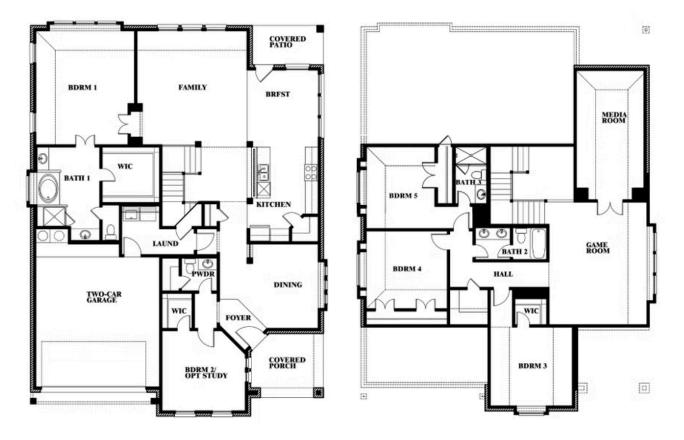

# **Magnolia II**

MAGNOLIA II FLOOR PLAN WITH OPTIONAL MUD

#### **ROCKWOOD**

2407 ROYAL DOVE LANE, MANSFIELD, TX 76063

# Magnolia II Opt. Mud Room & Ext. Primary Closet

This brochure is for general informational purposes and is to be used as a guide only. Changes may be made during the development process and floorplans, dimensions, fixtures, fittings, finishes and specifications are subject to change without notice. Window placement, balcony configuration, wardrobe sizes and living areas may vary slightly within each plan type. EQUAL HOUSING OPPORTUNITY