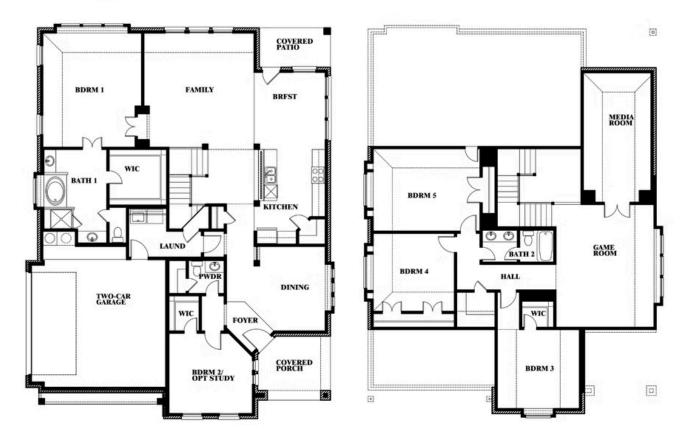

# Magnolia II Side Entry

HOMES FROM

\$None

**CLASSIC SERIES** 

**ROCKWOOD** 

2407 ROYAL DOVE LANE, MANSFIELD, TX 76063

3,430 SQUARE FEET

**4**BEDROOMS

## Magnolia II Side Entry

## Magnolia II Side Entry

This brochure is for general informational purposes and is to be used as a guide only. Changes may be made during the development process and floorplans, dimensions, fixtures, fittings, finishes and specifications are subject to change without notice. Window placement, balcony configuration, wardrobe sizes and living areas may vary slightly within each plan type. EQUAL HOUSING OPPORTUNITY