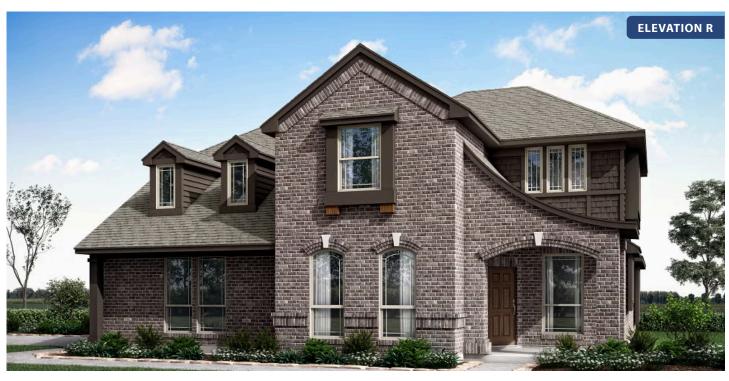

# Magnolia II Side Entry

HOMES FROM

\$None

**CLASSIC SERIES** 

**ROCKWOOD** 

2407 ROYAL DOVE LANE, MANSFIELD, TX 76063

3,430 SQUARE FEET

**4**BEDROOMS

## Magnolia II Side Entry