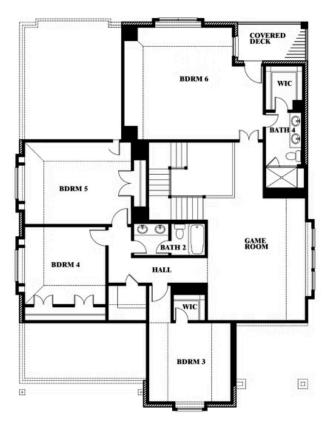

# Magnolia III Side Entry

**HOMES FROM** 

\$None

**CLASSIC SERIES** 

**ROCKWOOD** 

2407 ROYAL DOVE LANE, MANSFIELD, TX 76063

3,754 SQUARE FEET

**5**BEDROOMS

#### **ROCKWOOD**

2407 ROYAL DOVE LANE, MANSFIELD, TX 76063