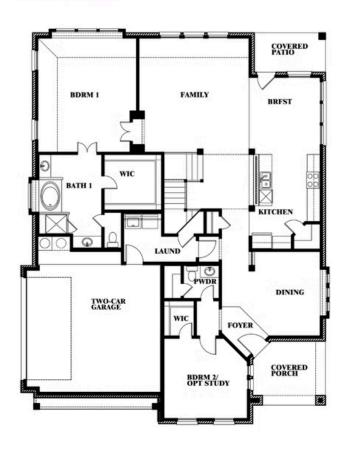

# Magnolia III Side Entry

**HOMES FROM** 

\$None

**CLASSIC SERIES** 

**ROCKWOOD** 

2407 ROYAL DOVE LANE, MANSFIELD, TX 76063

3,754 SQUARE FEET

**5**BEDROOMS

## Magnolia III Side Entry

This brochure is for general informational purposes and is to be used as a guide only. Changes may be made during the development process and floorplans, dimensions, fixtures, fittings, finishes and specifications are subject to change without notice. Window placement, balcony configuration, wardrobe sizes and living areas may vary slightly within each plan type. EQUAL HOUSING OPPORTUNITY