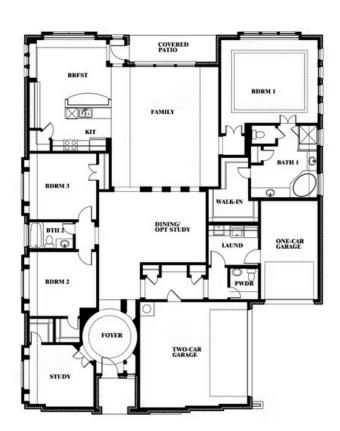

## ROCKWOOD

2407 ROYAL DOVE LANE, MANSFIELD, TX 76063

COMMUNITY SALES MANAGER

Jeff Spann-Ly CELL: (682) 418-8555 SALES OFFICE: (817) 803-6399

HOMES FROM

\$None

2,795 3 SQUARE FEET BEDROOMS 2.5 BATHROOMS

**3** CAR GARAGE