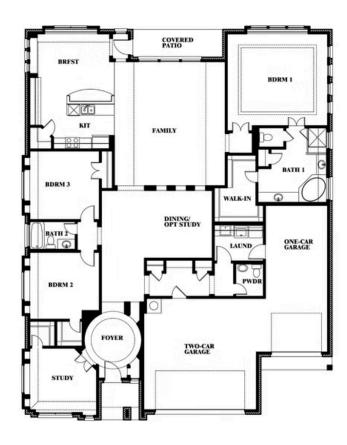

## **Primrose FE**

CLASSIC SERIES

**ROCKWOOD** 

2407 ROYAL DOVE LANE, MANSFIELD, TX 76063

**HOMES FROM** 

### \$None

**2,775** SOUARE FEET

**3**BEDROOMS

2.5
BATHROOMS

3 CAR GARAGE

**Primrose FE** 

#### **ROCKWOOD**

2407 ROYAL DOVE LANE, MANSFIELD, TX 76063