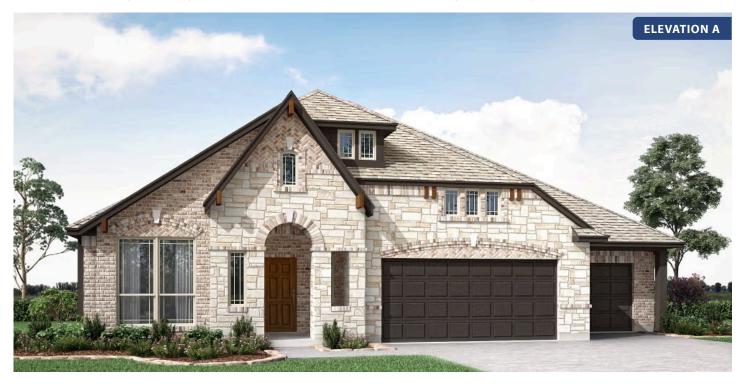

## **Primrose FE**

CLASSIC SERIES

**ROCKWOOD** 

2407 ROYAL DOVE LANE, MANSFIELD, TX 76063

**HOMES FROM** 

### \$None

**2,775** SOUARE FEET

**3**BEDROOMS

2.5
BATHROOMS

3 CAR GARAGE

**Primrose FE** 

#### **ROCKWOOD**

2407 ROYAL DOVE LANE, MANSFIELD, TX 76063