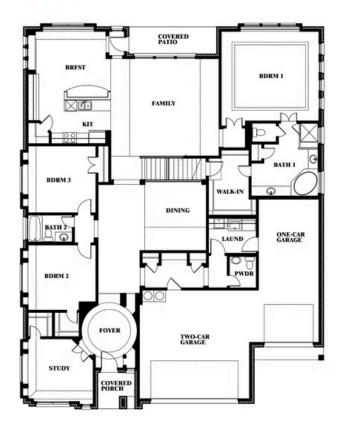

#### COMMUNITY SALES MANAGER

Jeff Spann-Ly

CELL: (682) 418-8555 SALES OFFICE: (817) 803-6399

# **Primrose FE II**

**CLASSIC SERIES** 

**ROCKWOOD** 

2407 ROYAL DOVE LANE, MANSFIELD, TX 76063

**HOMES FROM** 

### \$None

3,336 SOUARE FEET

**3**BEDROOMS

3.5
BATHROOMS

3 CAR GARAGE











### COMMUNITY SALES MANAGER

Jeff Spann-Ly

CELL: (682) 418-8555 SALES OFFICE: (817) 803-6399

# **Primrose FE II**

#### **ROCKWOOD**

2407 ROYAL DOVE LANE, MANSFIELD, TX 76063



#### Primrose FE II





This brochure is for general informational purposes and is to be used as a guide only. Changes may be made during the development process and floorplans, dimensions, fixtures, fittings, finishes and specifications are subject to change without notice. Window placement, balcony configuration, wardrobe sizes and living areas may vary slightly within each plan type. EQUAL HOUSING OPPORTUNITY