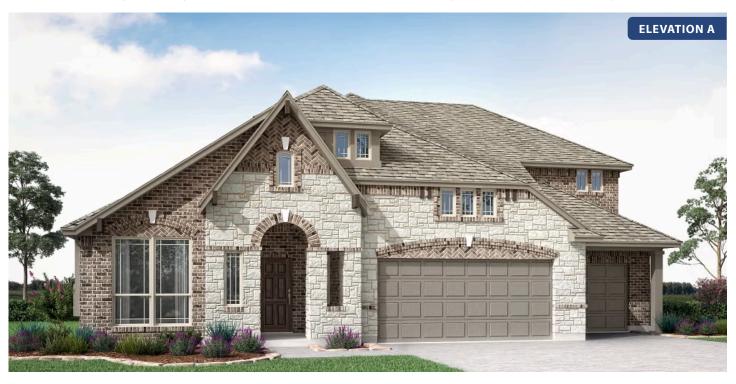

# **Primrose FE II**

**CLASSIC SERIES** 

**ROCKWOOD** 

2407 ROYAL DOVE LANE, MANSFIELD, TX 76063

**HOMES FROM** 

#### **ROCKWOOD**

2407 ROYAL DOVE LANE, MANSFIELD, TX 76063

### \$None

3,336 SOUARE FEET

**3**BEDROOMS

3.5
BATHROOMS

3 CAR GARAGE