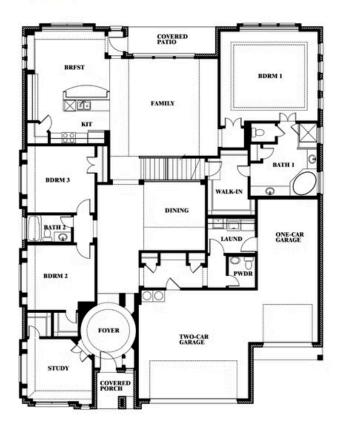

### \$None

**3,525** SOUARE FEET

**3** BEDROOMS

3.5
BATHROOMS

3 CAR GARAGE

#### Primrose FE III

This brochure is for general informational purposes and is to be used as a guide only. Changes may be made during the development process and floorplans, dimensions, fixtures, fittings, finishes and specifications are subject to change without notice. Window placement, balcony configuration, wardrobe sizes and living areas may vary slightly within each plan type. EQUAL HOUSING OPPORTUNITY