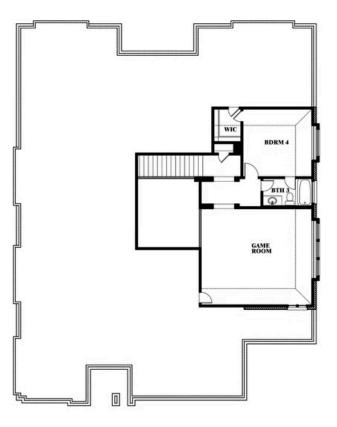

### COMMUNITY SALES MANAGER

Jeff Spann-Ly
CELL: (682) 418-8555

CELL: (682) 418-8555 SALES OFFICE: (817) 803-6399

# **Primrose FE IV**

CLASSIC SERIES

**ROCKWOOD** 

2407 ROYAL DOVE LANE, MANSFIELD, TX 76063

**HOMES FROM** 

## \$None

3,543 SOUARE FEET

**3**BEDROOMS

3.5
BATHROOMS

3 CAR GARAGE











### COMMUNITY SALES MANAGER

Jeff Spann-Ly

CELL: (682) 418-8555 SALES OFFICE: (817) 803-6399

# **Primrose FE IV**

#### **ROCKWOOD**

2407 ROYAL DOVE LANE, MANSFIELD, TX 76063



#### Primrose FE IV





This brochure is for general informational purposes and is to be used as a guide only. Changes may be made during the development process and floorplans, dimensions, fixtures, fittings, finishes and specifications are subject to change without notice. Window placement, balcony configuration, wardrobe sizes and living areas may vary slightly within each plan type. EQUAL HOUSING OPPORTUNITY