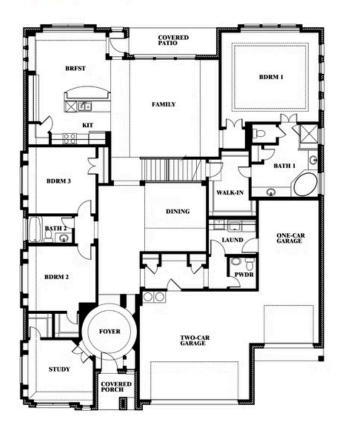

### COMMUNITY SALES MANAGER

Jeff Spann-Ly
CELL: (682) 418-8555

CELL: (682) 418-8555 SALES OFFICE: (817) 803-6399

# **Primrose FE IV**

CLASSIC SERIES

**ROCKWOOD** 

2407 ROYAL DOVE LANE, MANSFIELD, TX 76063

**HOMES FROM** 

## \$None

3,543 SOUARE FEET

**3**BEDROOMS

3.5
BATHROOMS

3 CAR GARAGE











### COMMUNITY SALES MANAGER

Jeff Spann-Ly

CELL: (682) 418-8555 SALES OFFICE: (817) 803-6399

# **Primrose FE IV**

#### **ROCKWOOD**

2407 ROYAL DOVE LANE, MANSFIELD, TX 76063



#### Primrose FE IV





This brochure is for general informational purposes and is to be used as a guide only. Changes may be made during the development process and floorplans, dimensions, fixtures, fittings, finishes and specifications are subject to change without notice. Window placement, balcony configuration, wardrobe sizes and living areas may vary slightly within each plan type. EQUAL HOUSING OPPORTUNITY