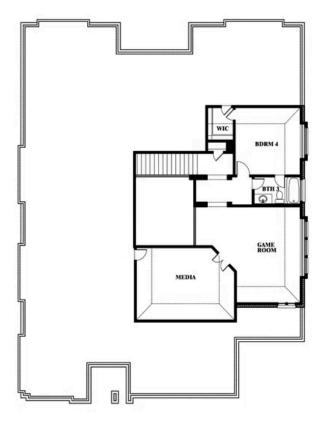

### COMMUNITY SALES MANAGER

Jeff Spann-Ly

CELL: (682) 418-8555 SALES OFFICE: (817) 803-6399

# **Primrose FE V**

CLASSIC SERIES

**ROCKWOOD** 

2407 ROYAL DOVE LANE, MANSFIELD, TX 76063

**HOMES FROM** 

## \$None

3,733 SOUARE FEET

**4**BEDROOMS

3.5
BATHROOMS

**3** CAR GARAGE











#### <u>COMMUNITY SALES MANAGER</u> Jeff Spann-Ly

CELL: (682) 418-8555

SALES OFFICE: (817) 803-6399

# **Primrose FE V**

#### **ROCKWOOD**

2407 ROYAL DOVE LANE, MANSFIELD, TX 76063



### Primrose FE V





This brochure is for general informational purposes and is to be used as a guide only. Changes may be made during the development process and floorplans, dimensions, fixtures, fittings, finishes and specifications are subject to change without notice. Window placement, balcony configuration, wardrobe sizes and living areas may vary slightly within each plan type. EQUAL HOUSING OPPORTUNITY