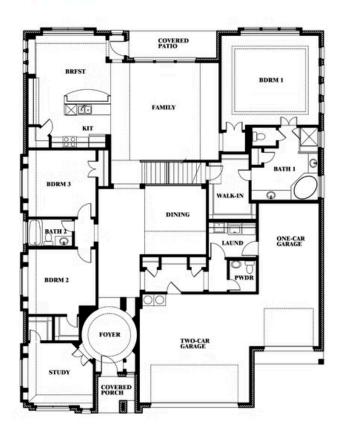

## \$None

3,733 SOUARE FEET

**4**BEDROOMS

3.5
BATHROOMS

**3** CAR GARAGE

### Primrose FE V

This brochure is for general informational purposes and is to be used as a guide only. Changes may be made during the development process and floorplans, dimensions, fixtures, fittings, finishes and specifications are subject to change without notice. Window placement, balcony configuration, wardrobe sizes and living areas may vary slightly within each plan type. EQUAL HOUSING OPPORTUNITY