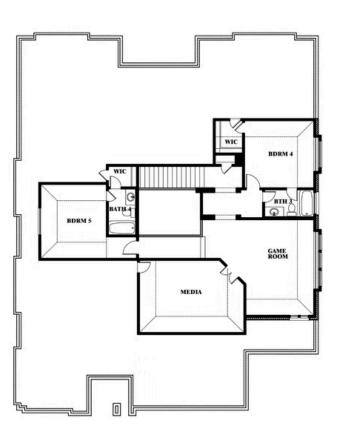

#### ROCKWOOD

2407 ROYAL DOVE LANE, MANSFIELD, TX 76063

\$None

**HOMES FROM** 

4,065 5 SQUARE FEET BEDROOMS **4.5** BATHROOMS

**3** CAR GARAGE

Document generated Sep 8, 2025. Prices, plans, square footage, features and materials are subject to change at any time without notice and vary among communities. Listed prices are for informational purposes only, are not binding, and do not create any contractual obligation(s). The price of any home is dependent on numerous factors, all of which are unique to a specific home, and is not guaranteed until specified in a binding contract. Pricing of elevations and additional optional beds/baths vary per plan. Some plans require a premium homesite. Please ask the Community Manager for details. Renderings of homes are artist concepts and may not reflect exact colors and materials.