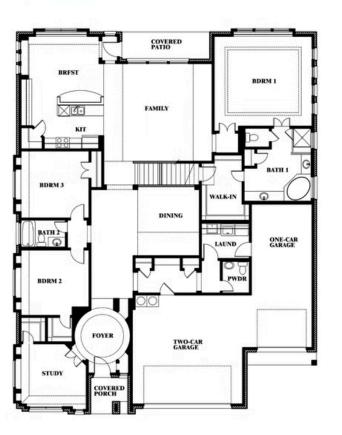

#### ROCKWOOD

2407 ROYAL DOVE LANE, MANSFIELD, TX 76063

\$None

**HOMES FROM** 

4,065 5 SQUARE FEET BEDROOMS **4.5** BATHROOMS

**3** CAR GARAGE

Document generated Sep 8, 2025. Prices, plans, square footage, features and materials are subject to change at any time without notice and vary among communities. Listed prices are for informational purposes only, are not binding, and do not create any contractual obligation(s). The price of any home is dependent on numerous factors, all of which are unique to a specific home, and is not guaranteed until specified in a binding contract. Pricing of elevations and additional optional beds/baths vary per plan. Some plans require a premium homesite. Please ask the Community Manager for details. Renderings of homes are artist concepts and may not reflect exact colors and materials.