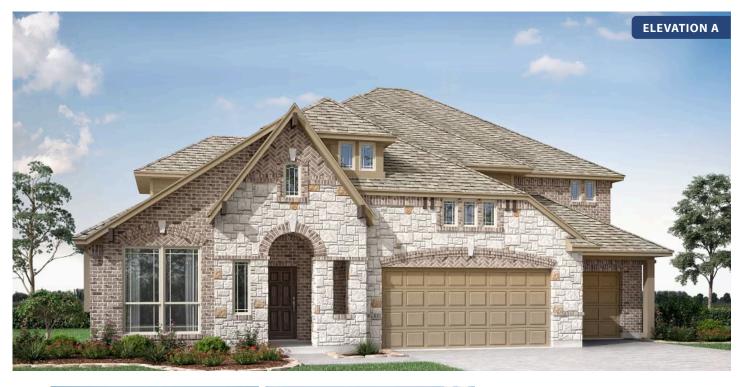

#### ROCKWOOD

2407 ROYAL DOVE LANE, MANSFIELD, TX 76063

\$None

**HOMES FROM** 

4,065 5 SQUARE FEET BEDROOMS **4.5** BATHROOMS

**3** CAR GARAGE

Document generated Sep 8, 2025. Prices, plans, square footage, features and materials are subject to change at any time without notice and vary among communities. Listed prices are for informational purposes only, are not binding, and do not create any contractual obligation(s). The price of any home is dependent on numerous factors, all of which are unique to a specific home, and is not guaranteed until specified in a binding contract. Pricing of elevations and additional optional beds/baths vary per plan. Some plans require a premium homesite. Please ask the Community Manager for details. Renderings of homes are artist concepts and may not reflect exact colors and materials.